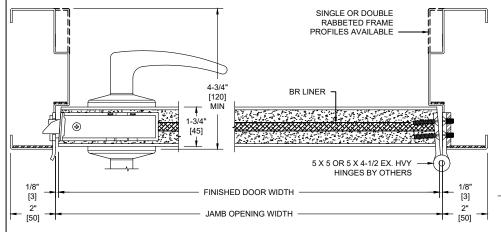

resistance. Door fabricated using UL752 listed, Level 6 fiberglass BR liner.
- 2. Doors are for interior use only.
- Doors hung in carbon steel frame. All exposed surfaces of frame to receive one coat of rust inhibitive prime paint.
- Units cannot be UL fire rated.
- 5. Maximum door leaf size is 4'-0" x 10'-0".
- 6. Door weight is 11.0 pounds / sq. foot.
- Doors recommended to be hung on 5" heavy weight or continuous hinges. Locks required to be BHMA Grade 1, 2, or 3. Electrical hardware with raceways available. Consult factory for specifics.
- MDO and veneer faces available in unfinished, primed, clear, or custom stains. Plastic laminates also available.

## **PUBLIC SIDE ELEVATION**

RIGHT HAND REVERSE BEVEL SHOWN

#### SECURED AREA (INTERIOR)



(KEY) SIDE **PUBLIC AREA (EXTERIOR)** 





#### HORIZONTAL SECTION

### **VERTICAL SECTION**

| UL LEVEL | AMMUNITION                                  | MINIMUM VELOCITY<br>FPS/MPS | NUMBER OF<br>SHOTS |
|----------|---------------------------------------------|-----------------------------|--------------------|
| 6        | 9mm FULL METAL COPPER JACKET WITH LEAD CORE | 1400 / 427                  | 5                  |