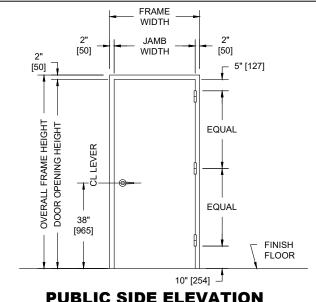

# **UL752 LEVEL 6, FLUSH, NON-UL FIRE RATED** SINGLE SWING METAL FRAME AND WOOD DOOR ASSEMBLY



#### **NOTES:**

- Frame UL listed for UL752, Level 6 bullet resistance. Door fabricated using UL752 listed, Level 6 fiberglass BR liner.
- 2. Doors are for interior use only.
- Doors hung in carbon steel frame. All exposed surfaces of frame to receive one coat of rust inhibitive prime paint.
- Units cannot be UL fire rated.
- 5. Maximum door leaf size is 4'-0" x 10'-0".
- 6. Door weight is 11.0 pounds / sq. foot.
- Doors recommended to be hung on 5" heavy weight or continuous hinges. Locks required to be BHMA Grade 1, 2, or 3. Electrical hardware with raceways available. Consult factory for specifics.
- MDO and veneer faces available in unfinished, primed, clear, or custom stains. Plastic laminates also available.

## **PUBLIC SIDE ELEVATION**

RIGHT HAND REVERSE BEVEL SHOWN

#### SECUR