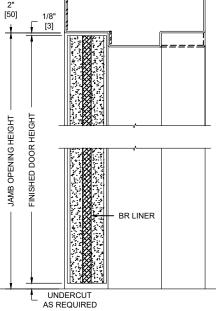

### **VERTICAL SECTION**

| UL LEVEL | AMMUNITION                                  | MINIMUM VELOCITY<br>FPS/MPS | NUMBER OF<br>SHOTS |
|----------|---------------------------------------------|-----------------------------|--------------------|
| 6        | 9mm FULL METAL COPPER JACKET WITH LEAD CORE | 1400 / 427                  | 5                  |