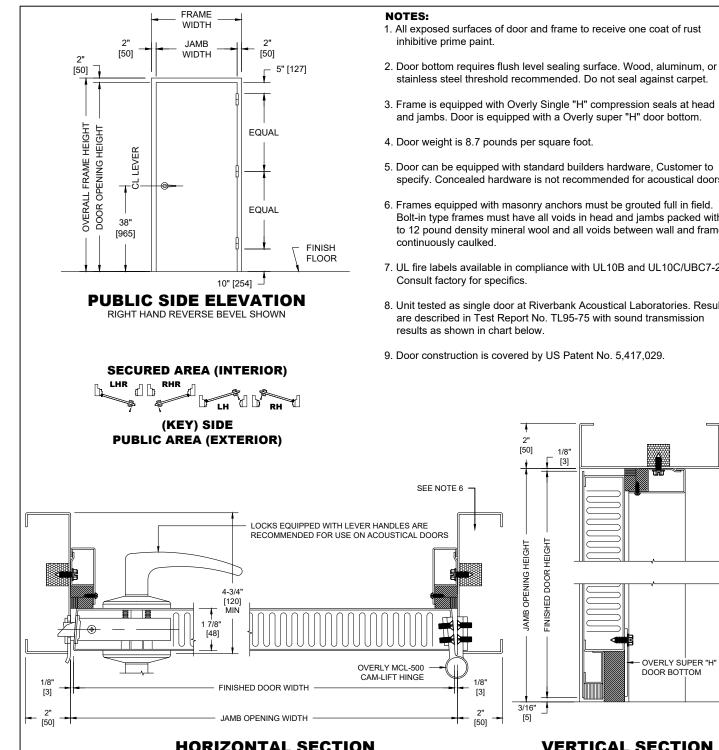

## MODEL NO. 509575 / UL FIRE RATED / STC 50 / FLUSH SOUND **CONTROL DOOR AND FRAME ASSEMBLY / SINGLE COMPRESSION SEALS**

- 4. Door weight is 8.7 pounds per square foot.
- 5. Door can be equipped with standard builders hardware, Customer to specify. Concealed hardware is not recommended for acoustical doors.
- 6. Frames equipped with masonry anchors must be grouted full in field. Bolt-in type frames must have all voids in head and jambs packed with 6 to 12 pound density mineral wool and all voids between wall and frame continuously caulked.
- 7. UL fire labels available in compliance with UL10B and UL10C/UBC7-2. Consult factory for specifics.
- 8. Unit tested as single door at Riverbank Acoustical Laboratories. Results are described in Test Report No. TL95-75 with sound transmission results as shown in chart below.
- 9. Door construction is covered by US Patent No. 5,417,029.

2" [50] 1/8 [3] FINISHED DOOR HEIGHT JAMB OPENING HEIGHT OVERLY SUPER "H' DOOR BOTTOM 1/8" [3] 3/16' [5] [50] HORIZONTAL SECTION VERTICAL SECTION

|                     | SOUND TRANSMISSION LOSS IN dB AT FREQUENCY / HERTZ |     |     |     |     |     |     |     |     |     |      |      |      |      |      |      |      |      |
|---------------------|----------------------------------------------------|-----|-----|-----|-----|-----|-----|-----|-----|-----|------|------|------|------|------|------|------|------|
|                     | 100                                                | 125 | 160 | 200 | 250 | 315 | 400 | 500 | 630 | 800 | 1000 | 1250 | 1600 | 2000 | 2500 | 3150 | 4000 | 5000 |
|                     | 27                                                 | 29  | 36  | 38  | 41  | 40  | 44  | 45  | 51  | 52  | 52   | 52   | 55   | 56   | 56   | 56   | 57   | 57   |
| ENGD-053 Rev#1 01/1 | 5/2025                                             |     |     |     |     |     |     |     |     |     |      |      |      |      |      |      |      |      |