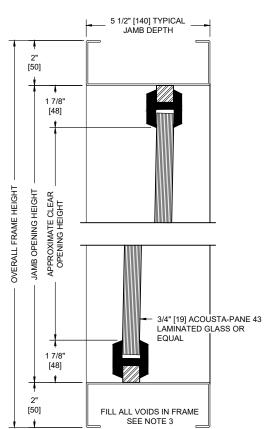

### **NOTES:**

- 1. All exposed surfaces of frame to receive one coat of rust inhibitive prime paint.
- 2. Unit weight, including frame, glass, and glazing, is 17.3 pounds per square foot.
- Frames equipped with masonry anchors must be grouted full in field. Bolt-in type frames must have all voids in head, jambs, and sill packed with 6 to 12 pound density mineral wool.
- 4. Sloped glass standard. Vertical glass (non-standard) available upon request.
- All voids between wall and frame must be continuously caulked

#### **VERTICAL SECTION**

|     | SOUND TRANSMISSION LOSS IN dB AT FREQUENCY / HERTZ |    |     |     |     |     |     |     |     |     |      |      |      |      |      |      |      |      |
|-----|----------------------------------------------------|----|-----|-----|-----|-----|-----|-----|-----|-----|------|------|------|------|------|------|------|------|
| 100 | ) 1:                                               | 25 | 160 | 200 | 250 | 315 | 400 | 500 | 630 | 800 | 1000 | 1250 | 1600 | 2000 | 2500 | 3150 | 4000 | 5000 |
| 32  | 3                                                  | 33 | 35  | 35  | 34  | 36  | 38  | 39  | 39  | 38  | 37   | 41   | 46   | 49   | 52   | 54   | 56   | 58   |