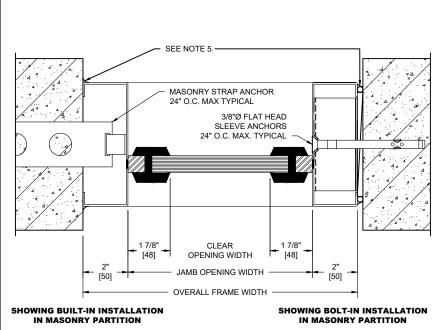

### **NOTES:**

- 1. All exposed surfaces of frame to receive one coat of rust inhibitive prime paint.
- 2. Unit weight, including frame, glass, and glazing, is 17.3 pounds per square foot.
- Frames equipped with masonry anchors must be grouted full in field. Bolt-in type frames must have all voids in head, jambs, and sill packed with 6 to 12 pound density mineral wool.
- 4. Sloped glass standard. Vertical glass (non-standard) available upon request.
- All voids between wall and frame must be continuously caulked

## **HORIZONTAL SECTION**