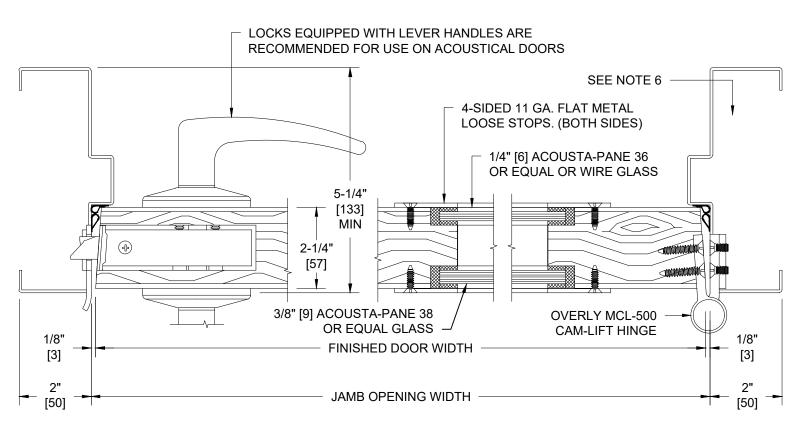

## **HORIZONTAL SECTION**

2-1/4" Thick Single Wood Acoustical Door with Double Bubble Perimeter Seals, Cam-Lift Hinges, & Lock

|  | DOOR COMPANY www.overly.com  DO NOT SCALE DRAWING |                                |
|--|---------------------------------------------------|--------------------------------|
|  |                                                   |                                |
|  | DRAWN BY/DATE:                                    | JMC, 4/4/25, Rev 0             |
|  | CONTROL NUMBER:                                   | DET-217                        |
|  | FILENAME:                                         | acs-horiz-wood-2db-cams-dg.dwg |