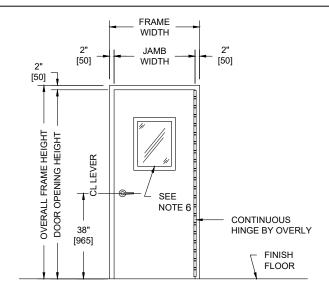

### **PUBLIC SIDE ELEVATION**

RIGHT HAND REVERSE BEVEL SHOWN

#### **SECURED AREA (INTERIOR)**

(KEY) SIDE PUBLIC AREA (EXTERIOR)