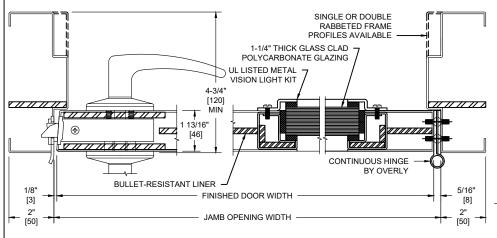

### **HORIZONTAL SECTION**

#### **NOTES:**

- Both door, frame and vision light kit UL listed for UL752, Level 4 bullet resistance.
- Door and Frames can be fabricated from carbon or galvannealed steel. All exposed surfaces of frame to receive one coat of rust inhibitive prime paint.
- 3. Maximum door leaf size is 4'-0" x 10'-0".
- 4. Door weight is 19.2 pounds / sq. foot.
- Doors to be hung on continuous hinges by Overly. Locks required to be BHMA Grade 1, 2, or 3. Electrical hardware with raceways available. Consult factory for specifics.
- Doors equipped with UL Level 4, glass clad polycarbonate laminate with metal glazing system.
  - 8" Minimum Stile
  - 6" Minimum Top Rail
  - 12" Minimum Bottom Rail