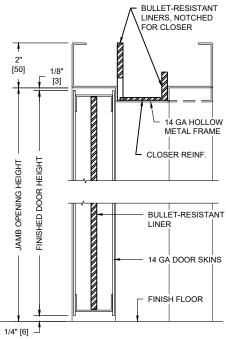

#### **VERTICAL SECTION**

| UL LEVEL | AMMUNITION                             | FPS/MPS    | SHOTS |
|----------|----------------------------------------|------------|-------|
| 4        | .30 CALIBER RIFLE LEAD CORE SOFT POINT | 2540 / 774 | 1     |