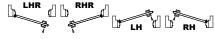

R ASSEMBLY



#### **NOTES:**

- Both door, frame and vision light kit UL listed for UL752, Level 4 bullet resistance.
- Door and Frames can be fabricated from carbon or galvannealed steel. All exposed surfaces of frame to receive one coat of rust inhibitive prime paint.
- 3. Maximum door leaf size is 4'-0" x 10'-0".
- 4. Door weight is 19.2 pounds / sq. foot.
- Doors to be hung on continuous hinges by Overly. Locks required to be BHMA Grade 1, 2, or 3. Electrical hardware with raceways available. Consult factory for specifics.
- Doors equipped with UL Level 4, glass clad polycarbonate laminate with metal glazing system.
  - 8" Minimum Stile
  - 6" Minimum Top Rail
  - 12" Minimum Bottom Rail

### **PUBLIC SIDE ELEVATION**

RIGHT HAND REVERSE BEVEL SHOWN

#### **SECURED AREA (INTERIOR)**



(KEY) SIDE PUBLIC AREA (EXTERIOR)





### **HORIZONTAL SECTION**

#### **VERTICAL SECTION**

| UL LEVEL | AMMUNITION                             | FPS/MPS    | SHOTS |
|----------|----------------------------------------|------------|-------|
| 4        | .30 CALIBER RIFLE LEAD CORE SOFT POINT | 2540 / 774 | 1     |