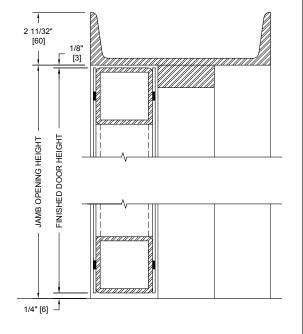

#### **VERTICAL SECTION**

|                           | PRE-ENGINEERED BLAST DOOR SELECTOR CHART |                      |                      |                      |                     |
|---------------------------|------------------------------------------|----------------------|----------------------|----------------------|---------------------|
|                           | 3'-0" x 7'-0"                            | 3'-0" x 8'-0"        | 3'-0" x 9'-2"        | 4'-0" x 7'-0"        | 4'-0" x 8'-0"       |
|                           | 20.0 psi [137.9 kPa]                     | 17.5 psi [120.7 kPa] | 15.3 psi [105.5 kPa] | 15.0 psi [103.4 kPa] | 13.1 psi [90.3 kPa] |
| ENGD-115 Rev#0 10/29/2004 |                                          |                      |                      |                      |                     |