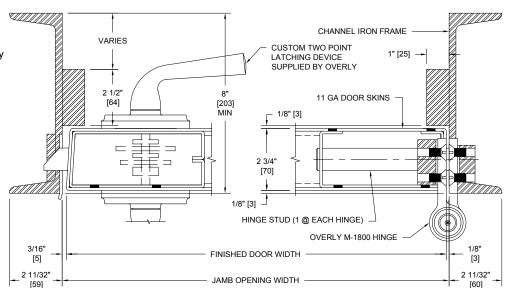

#### **HORIZONTAL SECTION**

#### NOTES:

- A 3'-0" x 7'-0" opening can be designed to withstand up to 20.0 psi total static load. Certain hardware restrictions may apply. Final pressure rating will be determined by our Blast Engineering Department once entire product has been specified. See chart below.
- 2. All exposed surfaces of frame to receive one coat of rust inhibitive prime paint.
- Door must be equipped with an Overly two point mortise locking device and Overly M-1800 extreme duty hinges.
- 4. Various weather-stripping options are available.
- 5. Removable and fixed type transom configurations are available.
- 6. Various size vision lites and side lites available
- 7. Also available with panic hardware.