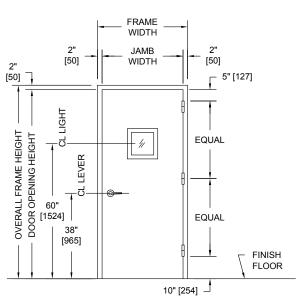

### **PUBLIC SIDE ELEVATION**

RIGHT HAND REVERSE BEVEL SHOWN SHOWN WITH 10" X 10" VISION LIGHT