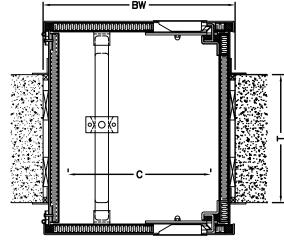

- 1) MODEL SPT UL FIRE RATED / UL BALLISTIC RATED / SOUND RATED / HIGH SECURITY CLAMP—ON PASS THROUGH
- 2) UL LEVEL 1-4 B/R RATING AVAILABLE ACCORDING TO UL752
  3) KEY LOCKED PADDLE LATCH OPTIONAL TO EITHER OR BOTH THREAT AND SECURE SIDE. OPTIONAL PADLOCK HASP MAY ALSO BE INSTALLED ON SECURE SIDE DOOR
- 4) STAINLESS STEEL RAINORIP AND SS PASSTRAY OPTIONAL
  5) CHART 1 BELOW DEMONSTRATES THE RELEVANT
  DIMENSIONS FOR A STANDARD 18"x18" UNIT. THE "LH" IN THE MODEL NUMBER DESIGNATES A LEFT HAND SWING (SHOWN), SUBSTITUTE "RH" FOR RIGHT HAND.
  THE "M" RELATES TO A LEVEL 1 B/R RATING,
  SUBSTITUTE H,S, OR R FOR LEVELS 2-4 RESPECTIVELY.
  THE "P" RELATES TO A STANDARD PRIME COATED FINISH. CONSULT FACTORY FOR CUSTOM FINISHES AS
- 6) LABEL RATINGS AND DIMENSIONS TYP LEVEL 1-3 7) CERTIFICATE OF UL LABEL CONSTRUCTION ONLY

WELL AS ADDITIONAL OPTIONS.

| THE OF THE PROPERTY OF THE PRO |                            |      |                              |               |
|--------------------------------------------------------------------------------------------------------------------------------------------------------------------------------------------------------------------------------------------------------------------------------------------------------------------------------------------------------------------------------------------------------------------------------------------------------------------------------------------------------------------------------------------------------------------------------------------------------------------------------------------------------------------------------------------------------------------------------------------------------------------------------------------------------------------------------------------------------------------------------------------------------------------------------------------------------------------------------------------------------------------------------------------------------------------------------------------------------------------------------------------------------------------------------------------------------------------------------------------------------------------------------------------------------------------------------------------------------------------------------------------------------------------------------------------------------------------------------------------------------------------------------------------------------------------------------------------------------------------------------------------------------------------------------------------------------------------------------------------------------------------------------------------------------------------------------------------------------------------------------------------------------------------------------------------------------------------------------------------------------------------------------------------------------------------------------------------------------------------------------|----------------------------|------|------------------------------|---------------|
| CHART 1 (NOTE 5)                                                                                                                                                                                                                                                                                                                                                                                                                                                                                                                                                                                                                                                                                                                                                                                                                                                                                                                                                                                                                                                                                                                                                                                                                                                                                                                                                                                                                                                                                                                                                                                                                                                                                                                                                                                                                                                                                                                                                                                                                                                                                                               | MODEL NO.                  |      | SPTLH.M.P1818<br>(NOTES 5&6) | SPTLH.R.P1818 |
|                                                                                                                                                                                                                                                                                                                                                                                                                                                                                                                                                                                                                                                                                                                                                                                                                                                                                                                                                                                                                                                                                                                                                                                                                                                                                                                                                                                                                                                                                                                                                                                                                                                                                                                                                                                                                                                                                                                                                                                                                                                                                                                                | LABEL                      | STC  | 52                           | 52            |
|                                                                                                                                                                                                                                                                                                                                                                                                                                                                                                                                                                                                                                                                                                                                                                                                                                                                                                                                                                                                                                                                                                                                                                                                                                                                                                                                                                                                                                                                                                                                                                                                                                                                                                                                                                                                                                                                                                                                                                                                                                                                                                                                |                            | FIRE | В                            | NOTE 7        |
|                                                                                                                                                                                                                                                                                                                                                                                                                                                                                                                                                                                                                                                                                                                                                                                                                                                                                                                                                                                                                                                                                                                                                                                                                                                                                                                                                                                                                                                                                                                                                                                                                                                                                                                                                                                                                                                                                                                                                                                                                                                                                                                                | FLANGE                     | AW   | 20"                          | 20"           |
|                                                                                                                                                                                                                                                                                                                                                                                                                                                                                                                                                                                                                                                                                                                                                                                                                                                                                                                                                                                                                                                                                                                                                                                                                                                                                                                                                                                                                                                                                                                                                                                                                                                                                                                                                                                                                                                                                                                                                                                                                                                                                                                                |                            | AH   | 20"                          | 20*           |
|                                                                                                                                                                                                                                                                                                                                                                                                                                                                                                                                                                                                                                                                                                                                                                                                                                                                                                                                                                                                                                                                                                                                                                                                                                                                                                                                                                                                                                                                                                                                                                                                                                                                                                                                                                                                                                                                                                                                                                                                                                                                                                                                | WALL                       | BW   | 18"                          | 18"           |
|                                                                                                                                                                                                                                                                                                                                                                                                                                                                                                                                                                                                                                                                                                                                                                                                                                                                                                                                                                                                                                                                                                                                                                                                                                                                                                                                                                                                                                                                                                                                                                                                                                                                                                                                                                                                                                                                                                                                                                                                                                                                                                                                |                            | ВН   | 18"                          | 18"           |
|                                                                                                                                                                                                                                                                                                                                                                                                                                                                                                                                                                                                                                                                                                                                                                                                                                                                                                                                                                                                                                                                                                                                                                                                                                                                                                                                                                                                                                                                                                                                                                                                                                                                                                                                                                                                                                                                                                                                                                                                                                                                                                                                | MAX PACKAGE<br>SIZE        | С    | 13-3/8"                      | 12-7/8"       |
|                                                                                                                                                                                                                                                                                                                                                                                                                                                                                                                                                                                                                                                                                                                                                                                                                                                                                                                                                                                                                                                                                                                                                                                                                                                                                                                                                                                                                                                                                                                                                                                                                                                                                                                                                                                                                                                                                                                                                                                                                                                                                                                                |                            | D    | 13-3/8"                      | 12-7/8"       |
|                                                                                                                                                                                                                                                                                                                                                                                                                                                                                                                                                                                                                                                                                                                                                                                                                                                                                                                                                                                                                                                                                                                                                                                                                                                                                                                                                                                                                                                                                                                                                                                                                                                                                                                                                                                                                                                                                                                                                                                                                                                                                                                                |                            | E    | 15-7/8"                      | 15-7/8"       |
|                                                                                                                                                                                                                                                                                                                                                                                                                                                                                                                                                                                                                                                                                                                                                                                                                                                                                                                                                                                                                                                                                                                                                                                                                                                                                                                                                                                                                                                                                                                                                                                                                                                                                                                                                                                                                                                                                                                                                                                                                                                                                                                                | MAX PACKAGE<br>w/ PASSTRAY | c,   | 12"                          | 11-1/2"       |
|                                                                                                                                                                                                                                                                                                                                                                                                                                                                                                                                                                                                                                                                                                                                                                                                                                                                                                                                                                                                                                                                                                                                                                                                                                                                                                                                                                                                                                                                                                                                                                                                                                                                                                                                                                                                                                                                                                                                                                                                                                                                                                                                |                            | D,   | 13"                          | 12-1/2"       |
|                                                                                                                                                                                                                                                                                                                                                                                                                                                                                                                                                                                                                                                                                                                                                                                                                                                                                                                                                                                                                                                                                                                                                                                                                                                                                                                                                                                                                                                                                                                                                                                                                                                                                                                                                                                                                                                                                                                                                                                                                                                                                                                                |                            | E'   | 12-1/4"                      | 12-1/4"       |
|                                                                                                                                                                                                                                                                                                                                                                                                                                                                                                                                                                                                                                                                                                                                                                                                                                                                                                                                                                                                                                                                                                                                                                                                                                                                                                                                                                                                                                                                                                                                                                                                                                                                                                                                                                                                                                                                                                                                                                                                                                                                                                                                | AAK<br>HK                  | Т    | 13"                          | 13"           |