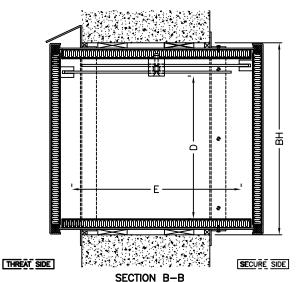

- 1) MODEL SPT UL FIRE RATED / UL BALLISTIC RATED / SOUND RATED / HIGH SECURITY CLAMP—ON PASS THROUGH
- 2) UL LEVEL 1-4 B/R RATING AVAILABLE ACCORDING TO UL752
  3) KEY LOCKED PADDLE LATCH OPTIONAL TO EITHER OR BOTH THREAT AND SECURE SIDE. OPTIONAL PADLOCK HASP MAY ALSO BE INSTALLED ON SECURE SIDE DOOR
- 4) STAINLESS STEEL RAINORIP AND SS PASSTRAY OPTIONAL
  5) CHART 1 BELOW DEMONSTRATES THE RELEVANT
  DIMENSIONS FOR A STANDARD 18"x18" UNIT. THE "LH" IN THE MODEL NUMBER DESIGNATES A LEFT HAND SWING (SHOWN), SUBSTITUTE "RH" FOR RIGHT HAND.
  THE "M" RELATES TO A LEVEL 1 B/R RATING,
  SUBSTITUTE H,S, OR R FOR LEVELS 2-4 RESPECTIVELY.
  THE "P" RELATES TO A STANDARD PRIME COATED FINISH. CONSULT FACTORY FOR CUSTOM FINISHES AS
- 6) LABEL RATINGS AND DIMENSIONS TYP LEVEL 1-3 7) CERTIFICATE OF UL LABEL CONSTRUCTION ONLY

WELL AS ADDITIONAL OPTIONS.

| THE OF THE PROPERTY OF THE PRO |                            |      |                              |               |
|--------------------------------------------------------------------------------------------------------------------------------------------------------------------------------------------------------------------------------------------------------------------------------------------------------------------------------------------------------------------------------------------------------------------------------------------------------------------------------------------------------------------------------------------------------------------------------------------------------------------------------------------------------------------------------------------------------------------------------------------------------------------------------------------------------------------------------------------------------------------------------------------------------------------------------------------------------------------------------------------------------------------------------------------------------------------------------------------------------------------------------------------------------------------------------------------------------------------------------------------------------------------------------------------------------------------------------------------------------------------------------------------------------------------------------------------------------------------------------------------------------------------------------------------------------------------------------------------------------------------------------------------------------------------------------------------------------------------------------------------------------------------------------------------------------------------------------------------------------------------------------------------------------------------------------------------------------------------------------------------------------------------------------------------------------------------------------------------------------------------------------|----------------------------|------|------------------------------|---------------|
| CHART 1 (NOTE 5)                                                                                                                                                                                                                                                                                                                                                                                                                                                                                                                                                                                                                                                                                                                                                                                                                                                                                                                                                                                                                                                                                                                                                                                                                                                                                                                                                                                                                                                                                                                                                                                                                                                                                                                                                                                                                                                                                                                                                                                                                                                                                                               | MODEL NO.                  |      | SPTLH.M.P1818<br>(NOTES 5&6) | SPTLH.R.P1818 |
|                                                                                                                                                                                                                                                                                                                                                                                                                                                                                                                                                                                                                                                                                                                                                                                                                                                                                                                                                                                                                                                                                                                                                                                                                                                                                                                                                                                                                                                                                                                                                                                                                                                                                                                                                                                                                                                                                                                                                                                                                                                                                                                                | LABEL                      | STC  | 52                           | 52            |
|                                                                                                                                                                                                                                                                                                                                                                                                                                                                                                                                                                                                                                                                                                                                                                                                                                                                                                                                                                                                                                                                                                                                                                                                                                                                                                                                                                                                                                                                                                                                                                                                                                                                                                                                                                                                                                                                                                                                                                                                                                                                                                                                |                            | FIRE | В                            | NOTE 7        |
|                                                                                                                                                                                                                                                                                                                                                                                                                                                                                                                                                                                                                                                                                                                                                                                                                                                                                                                                                                                                                                                                                                                                                                                                                                                                                                                                                                                                                                                                                                                                                                                                                                                                                                                                                                                                                                                                                                                                                                                                                                                                                                                                | FLANGE                     | AW   | 20"                          | 20"           |
|                                                                                                                                                                                                                                                                                                                                                                                                                                                                                                                                                                                                                                                                                                                                                                                                                                                                                                                                                                                                                                                                                                                                                                                                                                                                                                                                                                                                                                                                                                                                                                                                                                                                                                                                                                                                                                                                                                                                                                                                                                                                                                                                |                            | AH   | 20"                          | 20*           |
|                                                                                                                                                                                                                                                                                                                                                                                                                                                                                                                                                                                                                                                                                                                                                                                                                                                                                                                                                                                                                                                                                                                                                                                                                                                                                                                                                                                                                                                                                                                                                                                                                                                                                                                                                                                                                                                                                                                                                                                                                                                                                                                                | WALL                       | BW   | 18"                          | 18"           |
|                                                                                                                                                                                                                                                                                                                                                                                                                                                                                                                                                                                                                                                                                                                                                                                                                                                                                                                                                                                                                                                                                                                                                                                                                                                                                                                                                                                                                                                                                                                                                                                                                                                                                                                                                                                                                                                                                                                                                                                                                                                                                                                                |                            | ВН   | 18"                          | 18"           |
|                                                                                                                                                                                                                                                                                                                                                                                                                                                                                                                                                                                                                                                                                                                                                                                                                                                                                                                                                                                                                                                                                                                                                                                                                                                                                                                                                                                                                                                                                                                                                                                                                                                                                                                                                                                                                                                                                                                                                                                                                                                                                                                                | MAX PACKAGE<br>SIZE        | С    | 13-3/8"                      | 12-7/8"       |
|                                                                                                                                                                                                                                                                                                                                                                                                                                                                                                                                                                                                                                                                                                                                                                                                                                                                                                                                                                                                                                                                                                                                                                                                                                                                                                                                                                                                                                                                                                                                                                                                                                                                                                                                                                                                                                                                                                                                                                                                                                                                                                                                |                            | D    | 13-3/8"                      | 12-7/8"       |
|                                                                                                                                                                                                                                                                                                                                                                                                                                                                                                                                                                                                                                                                                                                                                                                                                                                                                                                                                                                                                                                                                                                                                                                                                                                                                                                                                                                                                                                                                                                                                                                                                                                                                                                                                                                                                                                                                                                                                                                                                                                                                                                                |                            | E    | 15-7/8"                      | 15-7/8"       |
|                                                                                                                                                                                                                                                                                                                                                                                                                                                                                                                                                                                                                                                                                                                                                                                                                                                                                                                                                                                                                                                                                                                                                                                                                                                                                                                                                                                                                                                                                                                                                                                                                                                                                                                                                                                                                                                                                                                                                                                                                                                                                                                                | MAX PACKAGE<br>w/ PASSTRAY | c,   | 12"                          | 11-1/2"       |
|                                                                                                                                                                                                                                                                                                                                                                                                                                                                                                                                                                                                                                                                                                                                                                                                                                                                                                                                                                                                                                                                                                                                                                                                                                                                                                                                                                                                                                                                                                                                                                                                                                                                                                                                                                                                                                                                                                                                                                                                                                                                                                                                |                            | D,   | 13"                          | 12-1/2"       |
|                                                                                                                                                                                                                                                                                                                                                                                                                                                                                                                                                                                                                                                                                                                                                                                                                                                                                                                                                                                                                                                                                                                                                                                                                                                                                                                                                                                                                                                                                                                                                                                                                                                                                                                                                                                                                                                                                                                                                                                                                                                                                                                                |                            | E'   | 12-1/4"                      | 12-1/4"       |
|                                                                                                                                                                                                                                                                                                                                                                                                                                                                                                                                                                                                                                                                                                                                                                                                                                                                                                                                                                                                                                                                                                                                                                                                                                                                                                                                                                                                                                                                                                                                                                                                                                                                                                                                                                                                                                                                                                                                                                                                                                                                                                                                | AAK<br>HK                  | Т    | 13"                          | 13"           |