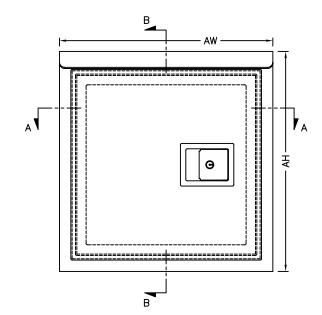

- 1) MODEL SPT UL FIRE RATED / UL BALLISTIC RATED / SOUND RATED / HIGH SECURITY CLAMP—ON PASS THROUGH
- 2) UL LEVEL 1-4 B/R RATING AVAILABLE ACCORDING TO UL752
  3) KEY LOCKED PADDLE LATCH OPTIONAL TO EITHER OR BOTH THREAT AND SECURE SIDE. OPTIONAL PADLOCK HASP MAY ALSO BE INSTALLED ON SECURE SIDE DOOR
- 4) STAINLESS STEEL RAINORIP AND SS PASSTRAY OPTIONAL
  5) CHART 1 BELOW DEMONSTRATES THE RELEVANT
  DIMENSIONS FOR A STANDARD 18"x18" UNIT. THE "LH" IN THE MODEL NUMBER DESIGNATES A LEFT HAND SWING (SHOWN), SUBSTITUTE "RH" FOR RIGHT HAND.
  THE "M" RELATES TO A LEVEL 1 B/R RATING,
  SUBSTITUTE H,S, OR R FOR LEVELS 2-4 RESPECTIVELY.
  THE "P" RELATES TO A STANDARD PRIME COATED FINISH. CONSULT FACTORY FOR CUSTOM FINISHES AS
- 6) LABEL RATINGS AND DIMENSIONS TYP LEVEL 1-3 7) CERTIFICATE OF UL LABEL CONSTRUCTION ONLY

WELL AS ADDITIONAL OPTIONS.

| THE OF THE PROPERTY OF THE PRO |                            |      |                              |               |
|--------------------------------------------------------------------------------------------------------------------------------------------------------------------------------------------------------------------------------------------------------------------------------------------------------------------------------------------------------------------------------------------------------------------------------------------------------------------------------------------------------------------------------------------------------------------------------------------------------------------------------------------------------------------------------------------------------------------------------------------------------------------------------------------------------------------------------------------------------------------------------------------------------------------------------------------------------------------------------------------------------------------------------------------------------------------------------------------------------------------------------------------------------------------------------------------------------------------------------------------------------------------------------------------------------------------------------------------------------------------------------------------------------------------------------------------------------------------------------------------------------------------------------------------------------------------------------------------------------------------------------------------------------------------------------------------------------------------------------------------------------------------------------------------------------------------------------------------------------------------------------------------------------------------------------------------------------------------------------------------------------------------------------------------------------------------------------------------------------------------------------|----------------------------|------|------------------------------|---------------|
| CHART 1 (NOTE 5)                                                                                                                                                                                                                                                                                                                                                                                                                                                                                                                                                                                                                                                                                                                                                                                                                                                                                                                                                                                                                                                                                                                                                                                                                                                                                                                                                                                                                                                                                                                                                                                                                                                                                                                                                                                                                                                                                                                                                                                                                                                                                                               | MODEL NO.                  |      | SPTLH.M.P1818<br>(NOTES 5&6) | SPTLH.R.P1818 |
|                                                                                                                                                                                                                                                                                                                                                                                                                                                                                                                                                                                                                                                                                                                                                                                                                                                                                                                                                                                                                                                                                                                                                                                                                                                                                                                                                                                                                                                                                                                                                                                                                                                                                                                                                                                                                                                                                                                                                                                                                                                                                                                                | LABEL                      | STC  | 52                           | 52            |
|                                                                                                                                                                                                                                                                                                                                                                                                                                                                                                                                                                                                                                                                                                                                                                                                                                                                                                                                                                                                                                                                                                                                                                                                                                                                                                                                                                                                                                                                                                                                                                                                                                                                                                                                                                                                                                                                                                                                                                                                                                                                                                                                |                            | FIRE | В                            | NOTE 7        |
|                                                                                                                                                                                                                                                                                                                                                                                                                                                                                                                                                                                                                                                                                                                                                                                                                                                                                                                                                                                                                                                                                                                                                                                                                                                                                                                                                                                                                                                                                                                                                                                                                                                                                                                                                                                                                                                                                                                                                                                                                                                                                                                                | FLANGE                     | AW   | 20"                          | 20"           |
|                                                                                                                                                                                                                                                                                                                                                                                                                                                                                                                                                                                                                                                                                                                                                                                                                                                                                                                                                                                                                                                                                                                                                                                                                                                                                                                                                                                                                                                                                                                                                                                                                                                                                                                                                                                                                                                                                                                                                                                                                                                                                                                                |                            | AH   | 20"                          | 20*           |
|                                                                                                                                                                                                                                                                                                                                                                                                                                                                                                                                                                                                                                                                                                                                                                                                                                                                                                                                                                                                                                                                                                                                                                                                                                                                                                                                                                                                                                                                                                                                                                                                                                                                                                                                                                                                                                                                                                                                                                                                                                                                                                                                | WALL                       | BW   | 18"                          | 18"           |
|                                                                                                                                                                                                                                                                                                                                                                                                                                                                                                                                                                                                                                                                                                                                                                                                                                                                                                                                                                                                                                                                                                                                                                                                                                                                                                                                                                                                                                                                                                                                                                                                                                                                                                                                                                                                                                                                                                                                                                                                                                                                                                                                |                            | ВН   | 18"                          | 18"           |
|                                                                                                                                                                                                                                                                                                                                                                                                                                                                                                                                                                                                                                                                                                                                                                                                                                                                                                                                                                                                                                                                                                                                                                                                                                                                                                                                                                                                                                                                                                                                                                                                                                                                                                                                                                                                                                                                                                                                                                                                                                                                                                                                | MAX PACKAGE<br>SIZE        | С    | 13-3/8"                      | 12-7/8"       |
|                                                                                                                                                                                                                                                                                                                                                                                                                                                                                                                                                                                                                                                                                                                                                                                                                                                                                                                                                                                                                                                                                                                                                                                                                                                                                                                                                                                                                                                                                                                                                                                                                                                                                                                                                                                                                                                                                                                                                                                                                                                                                                                                |                            | D    | 13-3/8"                      | 12-7/8"       |
|                                                                                                                                                                                                                                                                                                                                                                                                                                                                                                                                                                                                                                                                                                                                                                                                                                                                                                                                                                                                                                                                                                                                                                                                                                                                                                                                                                                                                                                                                                                                                                                                                                                                                                                                                                                                                                                                                                                                                                                                                                                                                                                                |                            | E    | 15-7/8"                      | 15-7/8"       |
|                                                                                                                                                                                                                                                                                                                                                                                                                                                                                                                                                                                                                                                                                                                                                                                                                                                                                                                                                                                                                                                                                                                                                                                                                                                                                                                                                                                                                                                                                                                                                                                                                                                                                                                                                                                                                                                                                                                                                                                                                                                                                                                                | MAX PACKAGE<br>w/ PASSTRAY | c,   | 12"                          | 11-1/2"       |
|                                                                                                                                                                                                                                                                                                                                                                                                                                                                                                                                                                                                                                                                                                                                                                                                                                                                                                                                                                                                                                                                                                                                                                                                                                                                                                                                                                                                                                                                                                                                                                                                                                                                                                                                                                                                                                                                                                                                                                                                                                                                                                                                |                            | D,   | 13"                          | 12-1/2"       |
|                                                                                                                                                                                                                                                                                                                                                                                                                                                                                                                                                                                                                                                                                                                                                                                                                                                                                                                                                                                                                                                                                                                                                                                                                                                                                                                                                                                                                                                                                                                                                                                                                                                                                                                                                                                                                                                                                                                                                                                                                                                                                                                                |                            | E'   | 12-1/4"                      | 12-1/4"       |
|                                                                                                                                                                                                                                                                                                                                                                                                                                                                                                                                                                                                                                                                                                                                                                                                                                                                                                                                                                                                                                                                                                                                                                                                                                                                                                                                                                                                                                                                                                                                                                                                                                                                                                                                                                                                                                                                                                                                                                                                                                                                                                                                | AAK<br>HK                  | Т    | 13"                          | 13"           |