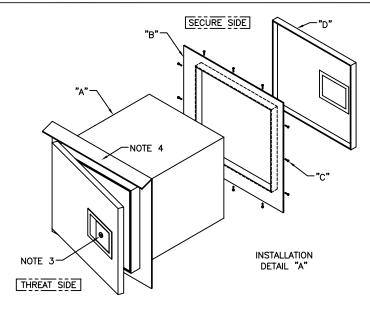

## INSTALLATION: (SEE DETAIL A)

- 1) REMOVE INTERIOR DOOR ITEM "D" FROM ASSY AND
- SLIP OFF INTERIOR CLAMPING FLANGE ITEM "B"

  2) INSERT PASS THRU "A" INTO PREPARED OPENING FROM THE EXTERIOR (THREAT SIDE)

  3) BLOCK INTO SPACE, SQUARE UP UNIT AND CLAMP
- EXTERIOR FLANGE TIGHT AGAINST WALL
- EXTERIOR FLANGE HIGHT AGAINST WALL

  4) FROM THE SECURE SIDE, SLIP ON THE INTERIOR
  CLAMPING FLANGE ITEM "B"

  5) MARK BOX THRU FLANGE FOR SCREWS TO SECURE
  CLAMPING FRAME. REMOVE BOX, IF NECESSARY,
  TO DRILL & TAP #8-32 HOLES FOR PROVIDED
  1/2" TRUSS HEAD MACHINE SCREWS, ITEM "C"

  6) REINSTALL PASS THROUGH, SECURE CLAMPING
  FLANGE AND ATTACH INTERIOR DOOR
- FLANGE AND ATTACH INTERIOR DOOR
  7) CAULK BOTH SIDES OF UNIT FOR WEATHER TIGHTNESS AND APPEARANCE