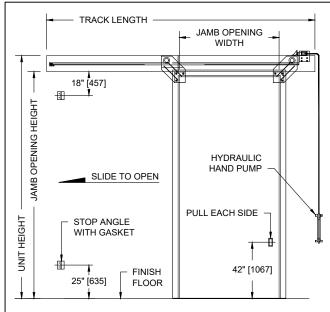

## **PUBLIC SIDE ELEVATION**

LEFT HAND SLIDE SHOWN (DOOR SHOWN IN CLOSED POSITION)

#### **SECURED AREA (INTERIOR)**

RH SLIDE LH SLIDE OPEN OPEN

#### **PUBLIC AREA (EXTERIOR)**

#### NOTES:

- All exposed surfaces of door and frame to receive one coat of rust inhibitive prime paint.
- 2. Door bottom requires flush level sealing surface. Wood, aluminum, or stainless steel threshold recommended. Do not seal against carpet.
- Cam-in hangers simultaneously drops door in and down when it reaches a fully closed position to provide a seal at head, jambs, and top of floor.
- Manually operated hydraulic unseating device is provided on door side of opening as standard. Available upon both sides upon request.
- 5. Door weight is 34.3 pounds per square foot.
- 6. Door construction utilizes vertical and/or horizontal splices. The number and location varies with the size of the door.