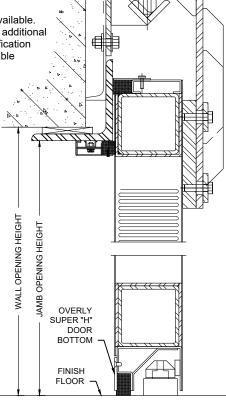

### **VERTICAL SECTION**

|     | SOUND TRANSMISSION LOSS IN dB AT FREQUENCY / HERTZ |     |     |     |     |     |     |     |     |      |      |      |      |      |      |      |      |
|-----|----------------------------------------------------|-----|-----|-----|-----|-----|-----|-----|-----|------|------|------|------|------|------|------|------|
| 100 | 125                                                | 160 | 200 | 250 | 315 | 400 | 500 | 630 | 800 | 1000 | 1250 | 1600 | 2000 | 2500 | 3150 | 4000 | 5000 |
| 39  | 44                                                 | 46  | 43  | 48  | 49  | 54  | 56  | 58  | 58  | 59   | 60   | 63   | 66   | 68   | 70   | 70   | 66   |