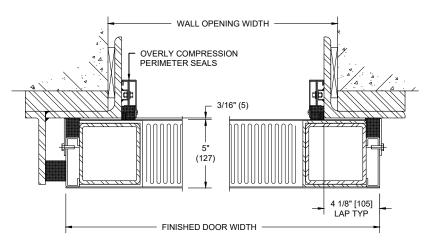

# MODEL NO. 5185102 / UL FIRE RATED / STC 51 / FLUSH SLIDING SOUND CONTROL DOOR AND FRAME ASSEMBLY / COMPRESSION SEALS



## **PUBLIC SIDE ELEVATION**

LEFT HAND SLIDE SHOWN (DOOR SHOWN IN CLOSED POSITION)

#### **SECURED AREA (INTERIOR)**

RH SLIDE LH SLIDE OPEN OPEN

#### **PUBLIC AREA (EXTERIOR)**



#### NOTES:

- All exposed surfaces of door and frame to receive one coat of rust inhibitive prime paint.
- 2. Door bottom requires flush level sealing surface. Wood, aluminum, or stainless steel threshold recommended. Do not seal against carpet.
- Cam-in hangers simultaneously drops door in and down when it reaches a fully closed position to provide a seal at head, jambs, and top of floor.
- Manually operated hydraulic unseating device is provided on door side of opening as standard. Available upon both sides upon request.
- 5. Door weight is 34.3 pounds per square foot.
- 6. Door construction utilizes vertical and/or horizontal splices. The number and location varies with the size of the door.

7. UL fire ratings are not available.

 Unit tested as single slide door at Riverbank Acoust