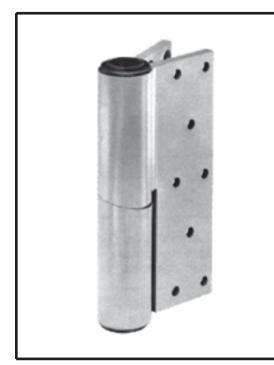

## Model MCL-3000 Cam-Lift Hinges Mortise Type

The Overly MCL-3000 mortise-type cam- lift hinge was developed for use primarily with large, oversize sound doors to improve sealing characteristics along the door bottom.

They also have application where weatherstripping across a flush threshold is required.

Produced in two models, one for right and one for left swinging doors, it is a true template hinge, lifting the door 1/2" when the door is fully opened.

It is made of investment cast stainless steel and precision machined to accept a hardened pin.

Designed for use on doors weighing up to 3000 pounds

Specify hand when ordering. Mounting screws supplied.