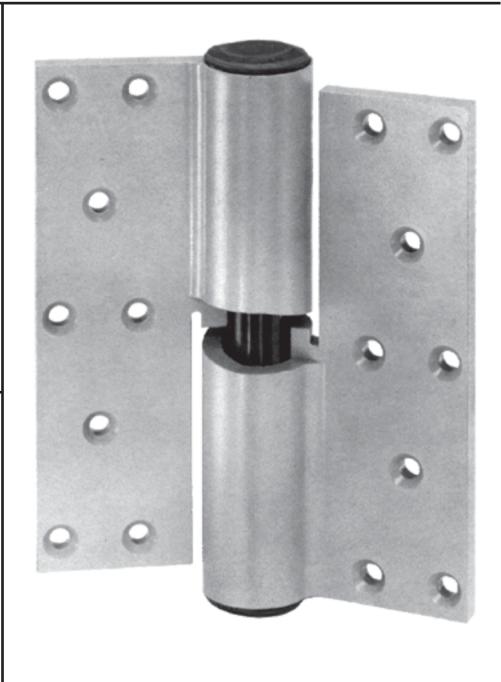

## Model MCL-3000 Cam-Lift Hinges Mortise Type

The Overly MCL-3000 mortise-type cam- lift hinge was developed for use primarily with large, oversize sound doors to improve sealing characteristics along the door bottom.

They also have application where weatherstripping across a flush threshold is required.

Produced in two models, one for right and one for left swinging doors, it is a true template hinge, lifting the door 1/2" when the door is fully opened.

It is made of investment cast stainless steel and precision machined to accept a hardened pin.

Designed for use on doors weighing up to 3000 pounds

Specify hand when ordering. Mounting screws supplied.