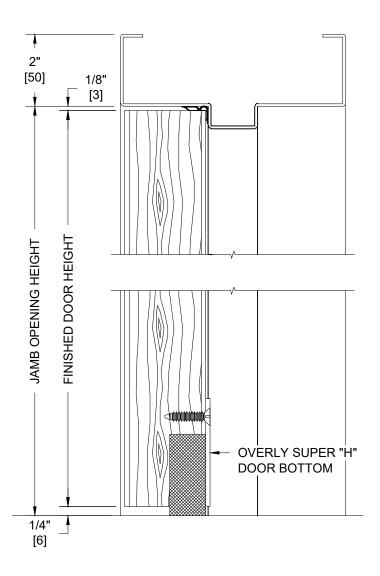

## **VERTICAL SECTION**

2-1/4" Thick Wood Acoustical Door with Double Bubble Perimeter Seals & Super "H" **Door Bottom** 

| OVERLY<br>DOOR COMPANY | www.overly.com           |
|------------------------|--------------------------|
| DO NOT SCALE DRAWING   |                          |
| DRAWN BY/DATE:         | JMC, 4/4/25, Rev 0       |
| CONTROL NUMBER:        | DET-218                  |
| FILENAME:              | acs-vert-wood-2db-sh.dwg |