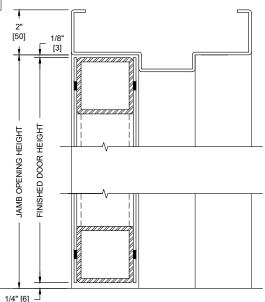

### **HORIZONTAL SECTION**

10" [254]

**SECURED AREA (INTERIOR)** 

**VERTICAL SECTION** 