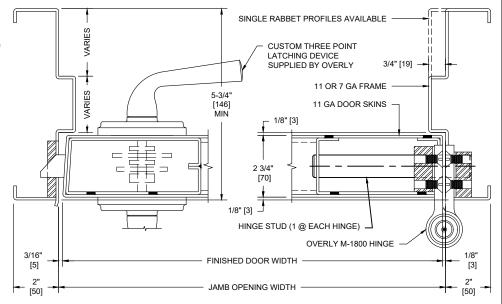

### **HORIZONTAL SECTION**

10" [254]

**SECURED AREA (INTERIOR)** 

**VERTICAL SECTION** 

#### **NOTES:**

- A 3'-0" x 7'-0" opening can be designed to withstand up to 25.0 psi total unseating static load. Certain hardware restrictions may apply. Final pressure rating will be determined by our Blast Engineering Department once entire product has been specified. See chart below
- All exposed surfaces of door and frame to receive one coat of rust inhibitive prime paint.
- Door must be equipped with an Overly three point mortise locking device and Overly M-1800 extreme duty hinges.
- 4. Various weather-stripping options are available.
- 5. Removable and fixed type transom configurations are available.
- 6. Various size vision lites available.
- 7. Also available with panic hardware.
- 8. Also available with 24 VDC electric lock/unlock or electric latch retraction.