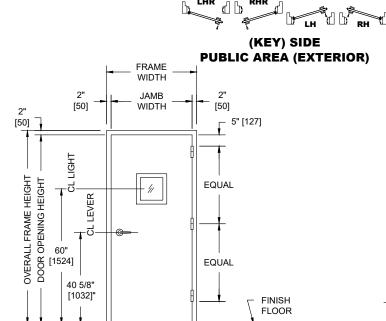

## **PUBLIC SIDE ELEVATION**

RIGHT HAND REVERSE BEVEL SHOWN SHOWN WITH 10" X 10" VISION LIGHT

| PRE-ENGINEERED BLAST DOOR SELECTOR CHART |                      |                      |                      |                      |
|------------------------------------------|----------------------|----------------------|----------------------|----------------------|
| 3'-0" x 7'-0"                            | 3'-0" x 8'-0"        | 3'-0" x 9'-2"        | 4'-0" x 7'-0"        | 4'-0" x 8'-0"        |
| 25.0 psi [172.4 kPa]                     | 21.9 psi [151.0 kPa] | 19.1 psi [131.7 kPa] | 18.7 psi [128.9 kPa] | 16.4 psi [113.1 kPa] |