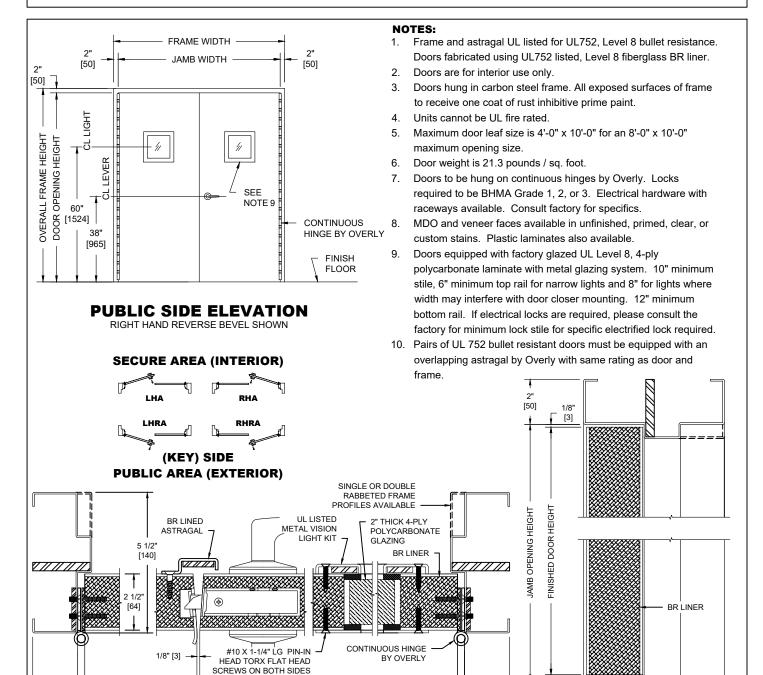

## UL752 LEVEL 8, VISION LIGHT, NON-UL FIRE RATED PAIR WITH METAL FRAME AND WOOD DOOR ASSEMBLY

## HORIZONTAL SECTION

JAMB OPENING WIDTH

## VERTICAL SECTION

UNDERCUT AS REQUIRED

| UL LEVEL | AMMUNITION                                                        | MINIMUM VELOCITY<br>FPS/MPS | NUMBER OF<br>SHOTS |
|----------|-------------------------------------------------------------------|-----------------------------|--------------------|
| 8        | 7.62mm RIFLE LEAD CORE FULL METAL<br>COPPER JACKET, MILITARY BALL | 2750 / 838                  | 5                  |

FINISHED DOOR WIDTH

5/16'

[8]

[50]

ALL DIMENSIONS BOTH IN INCHES AND MILLIMETERS

[8]

[50]

-FINISHED DOOR WIDTH