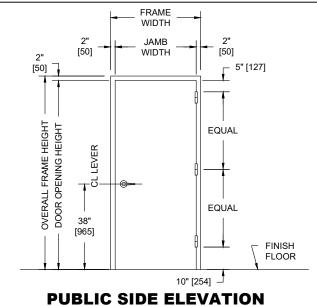

## **UL752 LEVEL 2, FLUSH, 20 MINUTE UL FIRE RATED** SINGLE SWING METAL FRAME AND WOOD DOOR ASSEMBLY



#### **NOTES:**

- Both door and frame UL listed for UL752, Level 2 bullet resistance.
- Doors are for interior use only. 2.
- Doors hung in carbon steel frame. All exposed surfaces of frame to receive one coat of rust inhibitive prime paint.
- Units can be UL fire rated up to 20 minute in accordance with UL standard 10C.
- 5. Maximum door leaf size is 4'-0" x 10'-0".
- Door weight is 11.0 pounds / sq. foot.
- Doors recommended to be hung on 5" heavy weight or continuous hinges. Locks required to be BHMA Grade 1, 2, or 3. Electrical hardware with raceways available. Consult factory for
- MDO and veneer faces available in unfinished, primed, clear, or custom stains. Plastic laminates also available.

RIGHT HAND REVERSE BEVEL SHOWN

#### SECURED AREA (INTERIOR)





# 1/8" [3] FINISHED DOO