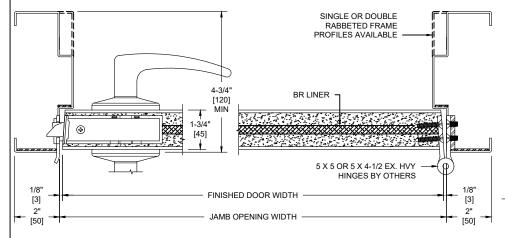

#### HORIZONTAL SECTION

# 1/8" [3] FINISHED DOOR HEIGHT JAMB OPENING HEIGHT **BR LINER** UNDERCUT