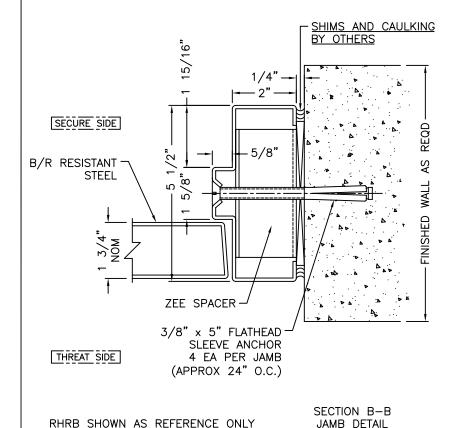

## NOTES:

- 1) MODEL DFB BULLET RESISTANT DOOR W/ BOLT-IN FRAME 2) CARBON STEEL W/ PRIME PAINTED FINISH 3) 40-1/2" WIDE  $\times$  86-1/4" HIGH MASONARY OPENING 4) UL LEVEL 1-3 B/R RATING