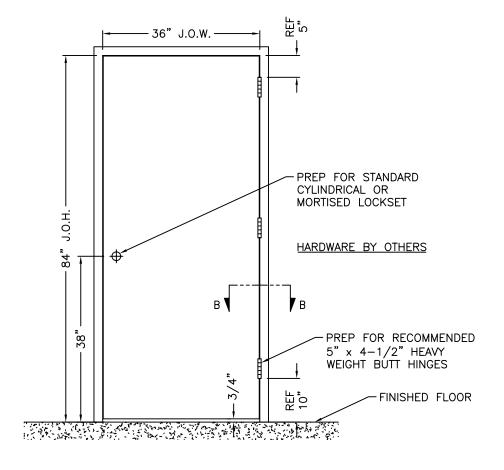

## NOTES:

- 1) MODEL DFB BULLET RESISTANT DOOR W/ BOLT-IN FRAME 2) CARBON STEEL W/ PRIME PAINTED FINISH 3) 40-1/2" WIDE  $\times$  86-1/4" HIGH MASONARY OPENING 4) UL LEVEL 1-3 B/R RATING