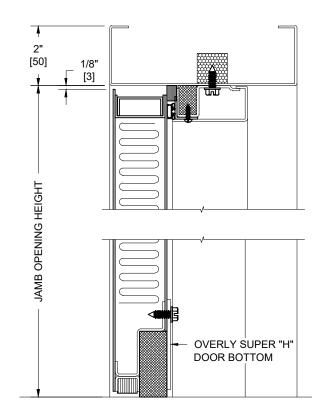

## **VERTICAL SECTION**

LIND TICE THIS DRAWING AND DESIGN ARE THE PROPERTY OF THE OVERLY DOOR COMPANY. THIS DRAWING IS LOANED TO YOU SUBJECT TO THE CONDITION THAT IT SHALL NOT BE REPRODUCED, COPIED, LOANED OR OTHERWISE DISPOSED OF DIRECTLY OR INDIRECTLY. IT SHALL NOT BE USED TO FURNISH ANY INFORMATION FOR THE MAKING OF DRAWINGS, PRINTS OR APPARATUS, OR PARTS THEREOF, EXCEPT WHERE OTHERWISE SPECIFICALLY PROVIDED FOR BY CONTRACT AGREEMENT WITH THE OVERLY DOOR COMPANY.

1-3/4" Thick Metal Acoustical Door with Single Magnetic/Felt Perimeter Seals & Super "H" Door Bottom

| DO NOT SCALE DRAWING |                                |
|----------------------|--------------------------------|
| DRAWN BY/DATE:       | JMC, 4/4/25, Rev 0             |
| CONTROL NUMBER:      | DET-214                        |
| FILENAME:            | acs-hm-vert-sm-felt-sh-wld.dwg |