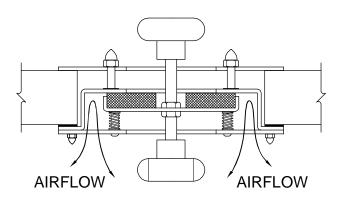

## DIFFERENTIAL PRESSURE RELIEF VENT FOR 1 3/4" THICK DOOR

**NEGATIVE PRESSURE SIDE** 

POSITIVE PRESSURE SIDE

**SEALED CONDITION** 

## NOTES:

- 1. Helps equalize HVAC differential pressure acting on the door face to make operation easier.
- 2. Flow Rate: 210 SCFM
- 3. Door Preparation: Requires 5" (127) wide x 5" (127) tall cutout in door face.
- 4. 3 Hour UL10B / UL10C / UBC 7.2 Fire Rating.
- 5. Unit is supplied with all necessary mounting and sealing hardware.
- 6. Durable black powder-coated finish.