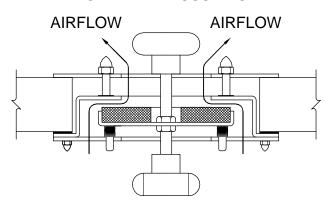

**PUSH TO OPEN NEGATIVE PRESSURE SIDE** 

POSITIVE PRESSURE SIDE

**PULL TO OPEN** 

**OPEN CONDITION** 

ALL DIMENSIONS BOTH IN INCHES AND MILLIMETERS

## NOTES:

- 1. Helps equalize HVAC differential pressure acting on the door face to make operation easier.
- 2. Flow Rate: 210 SCFM
- 3. Door Preparation: Requires 5" (127) wide x 5" (127) tall cutout in door face.
- 4. 3 Hour UL10B / UL10C / UBC 7.2 Fire Rating.
- 5. Unit is supplied with all necessary mounting and sealing hardware.
- 6. Durable black powder-coated finish.