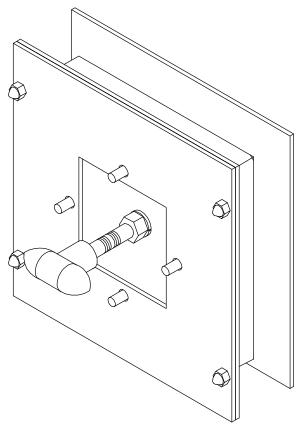

## NOTES:

- 1. Helps equalize HVAC differential pressure acting on the door face to make operation easier.
- 2. Flow Rate: 210 SCFM
- 3. Door Preparation: Requires 5" (127) wide x 5" (127) tall cutout in door face.
- 4. 3 Hour UL10B / UL10C / UBC 7.2 Fire Rating.
- 5. Unit is supplied with all necessary mounting and sealing hardware.
- 6. Durable black powder-coated finish.