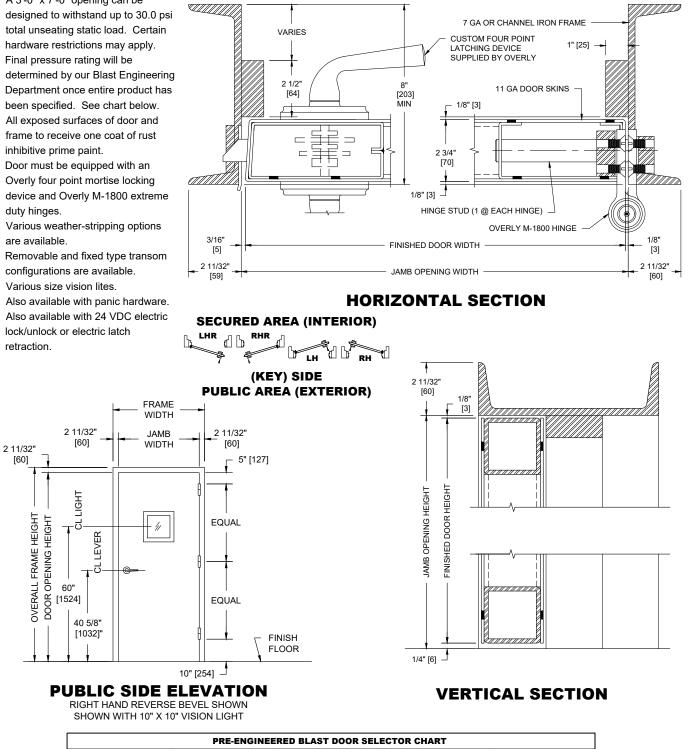

## MODEL NO. MRB-4S / FOUR POINT / 30.0 PSI UNSEATING STATIC LOAD / **BLAST RESISTANT DOOR AND FRAME ASSEMBLY / SINGLE SWING**

## NOTES:

- 1. A 3'-0" x 7'-0" opening can be designed to withstand up to 30.0 psi total unseating static load. Certain hardware restrictions may apply. Final pressure rating will be determined by our Blast Engineering Department once entire product has been specified. See chart below.
- 2. frame to receive one coat of rust inhibitive prime paint.
- 3. Door must be equipped with an Overly four point mortise locking device and Overly M-1800 extreme duty hinges.
- 4. Various weather-stripping options are available.
- 5. Removable and fixed type transom configurations are available.
- Various size vision lites. 6.
- 7. Also available with panic hardware.
- 8 Also available with 24 VDC electric lock/unlock or electric latch retraction.

|                     | PRE-ENGINEERED BLAST DOOR SELECTOR CHART |                      |                      |                      |                      |   |
|---------------------|------------------------------------------|----------------------|----------------------|----------------------|----------------------|---|
|                     | 3'-0" x 7'-0"                            | 3'-0" x 8'-0"        | 3'-0" x 9'-2"        | 4'-0" x 7'-0"        | 4'-0" x 8'-0"        | A |
|                     | 30.0 psi [206.8 kPa]                     | 26.2 psi [180.6 kPa] | 22.9 psi [158.0 kPa] | 22.5 psi [155.1 kPa] | 19.7 psi [135.8 kPa] | B |
| ENGD-330 Rev#2 01/2 | 5/2025                                   |                      |                      |                      |                      | • |