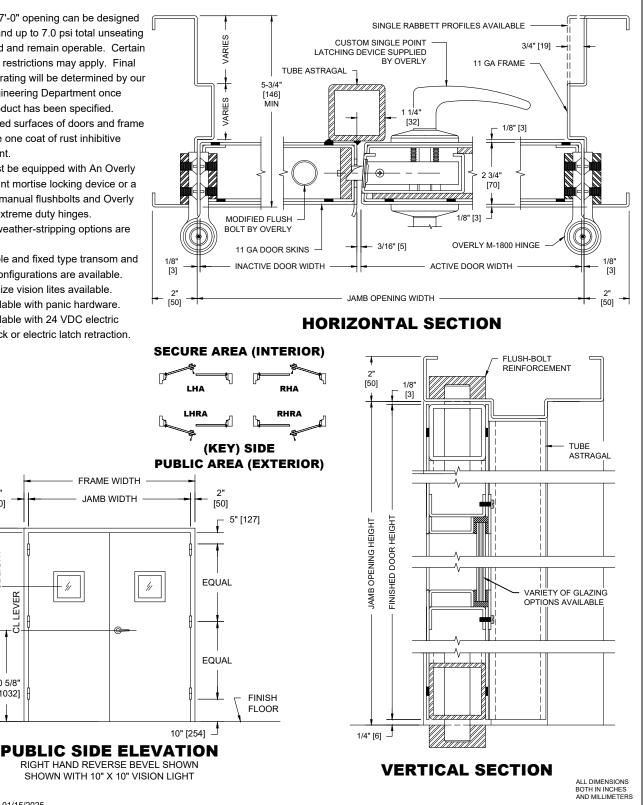

## MODEL NO. MRB-1P / SINGLE POINT / 7.0 PSI UNSEATING STATIC LOAD BLAST RESISTANT DOOR AND FRAME ASSEMBLY / PAIR SWING

## NOTES:

B

A 6'-0" x 7'-0" opening can be designed 1. to withstand up to 7.0 psi total unseating static load and remain operable. Certain hardware restrictions may apply. Final pressure rating will be determined by our Blast Engineering Department once entire product has been specified.

LS

- 2. All exposed surfaces of doors and frame to receive one coat of rust inhibitive prime paint.
- 3. Door must be equipped with An Overly single point mortise locking device or a modified manual flushbolts and Overly M-1800 extreme duty hinges.
- Various weather-stripping options are 4. available.
- 5. Removable and fixed type transom and mullion configurations are available.
- Various size vision lites available. 6.

2'

[50]

LIGHT

5

60" [1524] LEVER

2

40 5/8' [1032] 4

2" [50]

> OVERALL FRAME HEIGHT DOOR OPENING HEIGHT

- 7. Also available with panic hardware.
- 8 Also available with 24 VDC electric lock/unlock or electric latch retraction

ENGD-332 Rev#2 01/15/2025