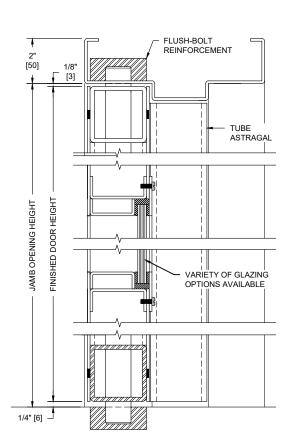

### **VERTICAL SECTION**

ALL DIMENSIONS BOTH IN INCHES AND MILLIMETERS

#### **NOTES:**

- 1. A 6'-0" x 7'-0" opening can be designed to withstand up to 50.0 psi total static load in the seating direction only. The rebound resistance is 0%. Certain hardware restrictions may apply. Final pressure rating will be determined by our Blast Engineering Department once entire product has been specified.
- All exposed surfaces of doors and frame to receive one coat of rust inhibitive prime paint.
- Door must be equipped with a standard ANSI Grade 1 single point mortise lock or exit device, modified manual flush-bolts or surface bolts and Overly M-1800 extreme duty hinges.
- 4. Various weather-stripping options are available.
- 5. Removable and fixed type transom and mullion configurations are available.
- 6. Various size vision lites available.
- 7. Also available with panic hardware.
- 8. Also available with 24 VDC electric lock/unlock or electric latch retraction.