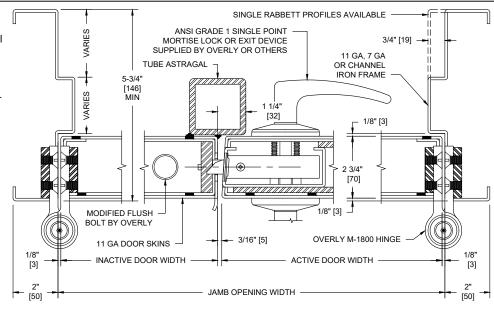

#### **HORIZONTAL SECTION**

#### **NOTES:**

- 1. A 6'-0" x 7'-0" opening can be designed to withstand up to 50.0 psi total static load in the seating direction only. The rebound resistance is 0%. Certain hardware restrictions may apply. Final pressure rating will be determined by our Blast Engineering Department once entire product has been specified.
- All exposed surfaces of doors and frame to receive one coat of rust inhibitive prime paint.
- Door must be equipped with a standard ANSI Grade 1 single point mortise lock or exit device, modified manual flush-bolts or surface bolts and Overly M-1800 extreme duty hinges.
- 4. Various weather-stripping options are available.
- 5. Removable and fixed type transom and mullion configurations are available.
- 6. Various size vision lites available.
- 7. Also available with panic hardware.
- 8. Also available with 24 VDC electric lock/unlock or electric latch retraction.