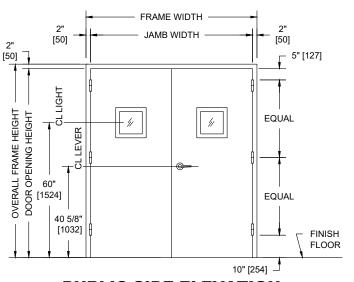

## **PUBLIC SIDE ELEVATION**

RIGHT HAND REVERSE BEVEL SHOWN SHOWN WITH 10" X 10" VISION LIGHT