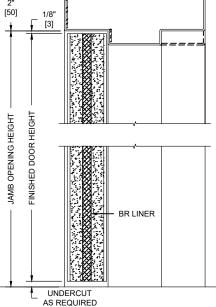

## **VERTICAL SECTION**

| UL LEVEL | AMMUNITION                                  | MINIMUM VELOCITY<br>FPS/MPS | NUMBER OF<br>SHOTS |
|----------|---------------------------------------------|-----------------------------|--------------------|
| 1        | 9mm FULL METAL COPPER JACKET WITH LEAD CORE | 1175 / 358                  | 3                  |