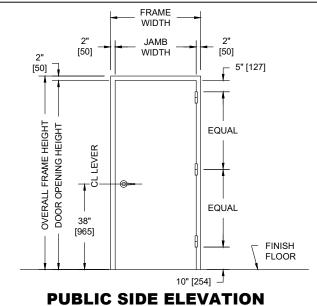

# UL752 LEVEL 1, FLUSH, 20 MINUTE UL FIRE RATED SINGLE SWING METAL FRAME AND WOOD DOOR ASSEMBLY

### **NOTES:**

- Both door and frame UL listed for UL752, Level 1 bullet resistance.
- Doors are for interior use only. 2.
- Doors hung in carbon steel frame. All exposed surfaces of frame to receive one coat of rust inhibitive prime paint.
- Units can be UL fire rated up to 20 minute in accordance with UL standard 10C.
- 5. Maximum door leaf size is 4'-0" x 10'-0".
- Door weight is 10.1 pounds / sq. foot.
- Doors recommended to be hung on 5" heavy weight or continuous hinges. Locks required to be BHMA Grade 1, 2, or 3. Electrical hardware with raceways available. Consult factory for
- MDO and veneer faces available in unfinished, primed, clear, or custom stains. Plastic laminates also available.