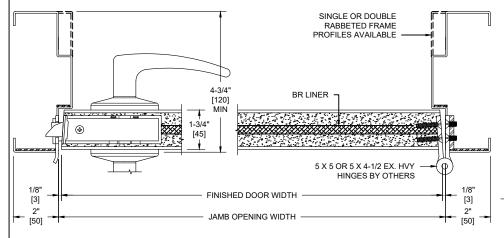

ME AND WOOD DOOR ASSEMBLY



### **NOTES:**

- Both door and frame UL listed for UL752, Level 1 bullet resistance.
- Doors are for interior use only. 2.
- Doors hung in carbon steel frame. All exposed surfaces of frame to receive one coat of rust inhibitive prime paint.
- Units can be UL fire rated up to 20 minute in accordance with UL standard 10C.
- 5. Maximum door leaf size is 4'-0" x 10'-0".
- Door weight is 10.1 pounds / sq. foot.
- Doors recommended to be hung on 5" heavy weight or continuous hinges. Locks required to be BHMA Grade 1, 2, or 3. Electrical hardware with raceways available. Consult factory for
- MDO and veneer faces available in unfinished, primed, clear, or custom stains. Plastic laminates also available.

RIGHT HAND REVERSE BEVEL SHOWN

### SECURED AREA (INTERIOR)







### HORIZONTAL SECTION

## **VERTICAL SECTION**

| UL LEVEL | AMMUNITION                                  | MINIMUM VELOCITY<br>FPS/MPS | NUMBER OF<br>SHOTS |
|----------|---------------------------------------------|-----------------------------|--------------------|
| 1        | 9mm FULL METAL COPPER JACKET WITH LEAD CORE | 1175 / 358                  | 3                  |