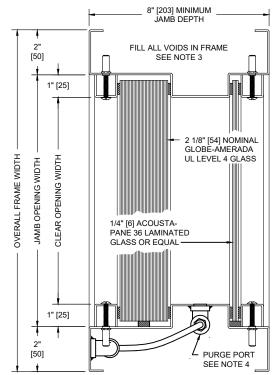

## **NOTES:**

- 1. All exposed surfaces of frame to receive one coat of rust inhibitive prime paint.
- 2. Unit weight, including frame, glass, and glazing, is 20.5 pounds per square foot.
- Frames equipped with masonry anchors must be grouted full in field. Bolt-in type frames must have all voids in head, jambs, and sill packed with 6 to 12 pound density mineral wool.
- 4. Unit may be provided with two (2) optional purge ports.
- Unit is glazed with one piece 2 1/8" nominal Globe-Amerada UL Level 4 glass as tested to UL Standard for Safety 752 and one piece 1/4" laminated glass.
- 6. All voids between wall and frame continuously caulked.

**HORIZONTAL SECTION** 

**VERTICAL SECTION** 

|     | SOUND TRANSMISSION LOSS IN dB AT FREQUENCY / HERTZ |     |     |     |     |     |     |     |     |      |      |      |      |      |      |      |      |
|-----|----------------------------------------------------|-----|-----|-----|-----|-----|-----|-----|-----|------|------|------|------|------|------|------|------|
| 100 | 125                                                | 160 | 200 | 250 | 315 | 400 | 500 | 630 | 800 | 1000 | 1250 | 1600 | 2000 | 2500 | 3150 | 4000 | 5000 |
| 38  | 42                                                 | 43  | 45  | 46  | 40  | 49  | 54  | 60  | 63  | 64   | 66   | 68   | 69   | 71   | 75   | 78   | 79   |

ALL DIMENSIONS BOTH IN INCHES AND MILLIMETERS