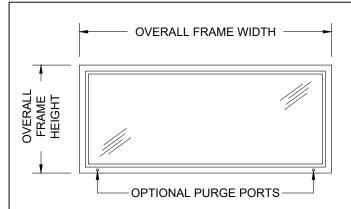

## MODEL NO. 529508 / STC 52 / DUAL GLAZED UL LEVEL 4 BULLET-RESISTIVE SOUND CONTROL FIXED WINDOW ASSEMBLY / NEOPRENE GLAZING



## **ELEVATION**

## **NOTES:**

- 1. All exposed surfaces of frame to receive one coat of rust inhibitive prime paint.
- 2. Unit weight, including frame, glass, and glazing, is 20.5 pounds per square foot.
- Frames equipped with masonry anchors must be grouted full in field. Bolt-in type frames must have all voids in head, jambs, and sill packed with 6 to 12 pound density mineral wool.
- 4. Unit may be provided with two (2) optional purge ports.
- Unit is glazed with one piece 2 1/8" nominal Globe-Amerada UL Level 4 glass as tested to UL Standard for Safety 752 and one piece 1/4" laminated glass.
- 6. All voids between wall and frame continuously caulked.



**HORIZONTAL SECTION** 



**VERTICAL SECTION** 

|     | SOUND TRANSMISSION LOSS IN dB AT FREQUENCY / HERTZ |     |     |     |