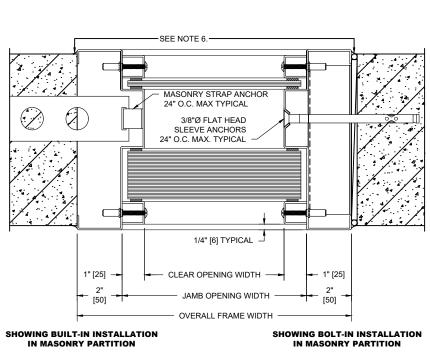

## **NOTES:**

- 1. All exposed surfaces of frame to receive one coat of rust inhibitive prime paint.
- 2. Unit weight, including frame, glass, and glazing, is 20.5 pounds per square foot.
- Frames equipped with masonry anchors must be grouted full in field. Bolt-in type frames must have all voids in head, jambs, and sill packed with 6 to 12 pound density mineral wool.
- 4. Unit may be provided with two (2) optional purge ports.
- Unit is glazed with one piece 2 1/8" nominal Globe-Amerada UL Level 4 glass as tested to UL Standard for Safety 752 and one piece 1/4" laminated glass.
- 6. All voids between wall and frame continuously caulked.

**HORIZONTAL SECTION** 

**VERTICAL SECTION** 

|     | SOUND TRANSMISSION LOSS IN dB AT FREQUENCY / HERTZ |     |     |     |     |     |     |     |     |      |      |      |      |      |      |      |      |
|-----|----------------------------------------------------|-----|-----|-----|-----|-----|-----|-----|-----|------|------|------|------|------|------|------|------|
| 100 | 125                                                | 160 | 200 | 250 | 315 | 400 | 500 | 630 | 800 | 1000 | 1250 | 1600 | 2000 | 2500 | 3150 | 4000 | 5000 |
| 38  | 42                                                 | 43  | 45  | 46  | 40  | 49  | 54  | 60  | 63  | 64   | 66   | 68   | 69   | 71   | 75   | 78   | 79   |

ALL DIMENSIONS BOTH IN INCHES AND MILLIMETERS