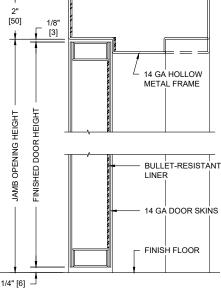

### **VERTICAL SECTION**

| UL LEVEL | AMMUNITION                                  | MINIMUM VELOCITY<br>FPS/MPS | NUMBER OF<br>SHOTS |
|----------|---------------------------------------------|-----------------------------|--------------------|
| 6        | 9mm FULL METAL COPPER JACKET WITH LEAD CORE | 1400 / 427                  | 5                  |