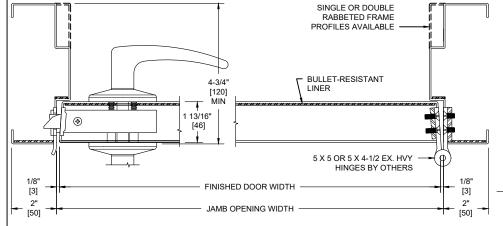

IRE RATED** SINGLE SWING METAL FRAME AND DOOR ASSEMBLY



#### **NOTES:**

- 1. Both door and frame UL listed for UL752, Level 6 bullet resistance.
- Door and Frames can be fabricated from carbon or galvannealed steel. All exposed surfaces of frame to receive one coat of rust inhibitive prime paint.
- Units can be UL fire rated up to 3 hours in accordance with UL standard 10C.
- Maximum door leaf size is 4'-0" x 10'-0".
- Door weight is 11.7 pounds / sq. foot.
- Doors recommended to be hung on 5" heavy weight or continuous hinges. Locks required to be BHMA Grade 1, 2, or 3. Electrical hardware with raceways available. Consult factory for specifics.

## **PUBLIC SIDE ELEVATION**

RIGHT HAND REVERSE BEVEL SHOWN

#### **SECURED AREA (INTERIOR)**



#### (KEY) SIDE **PUBLIC AREA (EXTERIOR)**





#### **HORIZONTAL SECTION**

### **VERTICAL SECTION**

| UL LEVEL | AMMUNITION                                  | MINIMUM VELOCITY<br>FPS/MPS | NUMBER OF<br>SHOTS |
|----------|---------------------------------------------|-----------------------------|--------------------|
| 6        | 9mm FULL METAL COPPER JACKET WITH LEAD CORE | 1400 / 427                  | 5                  |