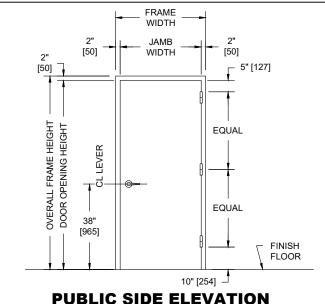

# **UL752 LEVEL 6, FLUSH, UP TO 3 HOUR FIRE RATED** SINGLE SWING METAL FRAME AND DOOR ASSEMBLY



#### **NOTES:**

- 1. Both door and frame UL listed for UL752, Level 6 bullet resistance.
- Door and Frames can be fabricated from carbon or galvannealed steel. All exposed surfaces of frame to receive one coat of rust inhibitive prime paint.
- Units can be UL fire rated up to 3 hours in accordance with UL standard 10C.
- Maximum door leaf size is 4'-0" x 10'-0".
- Door weight is 11.7 pounds / sq. foot.
- Doors recommended to be hung on 5" heavy weight or continuous hinges. Locks required to be BHMA Grade 1, 2, or 3. Electrical hardware with raceways available. Consult factory for specifics.

## **PUBLIC SIDE ELEVATION**

RIGHT HAND REVERSE BEVEL SHOWN

#### **SECURED AREA (INTERIOR)**



#### (KEY) SIDE **PUBLIC AREA (EXTERIOR)**





#### **HORIZONTAL SECTION**

### **VERTICAL SECTION*