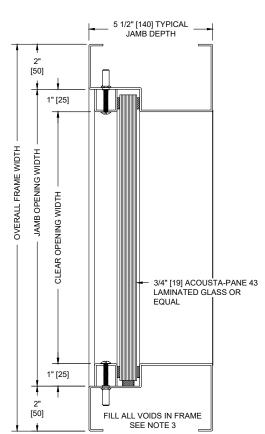

**HORIZONTAL SECTION** 

**VERTICAL SECTION** 

|     | SOUND TRANSMISSION LOSS IN dB AT FREQUENCY / HERTZ |     |     |     |     |     |     |     |     |     |      |      |      |      |      |      |      |      |
|-----|----------------------------------------------------|-----|-----|-----|-----|-----|-----|-----|-----|-----|------|------|------|------|------|------|------|------|
| 100 | 0 1                                                | 125 | 160 | 200 | 250 | 315 | 400 | 500 | 630 | 800 | 1000 | 1250 | 1600 | 2000 | 2500 | 3150 | 4000 | 5000 |
| 32  | 2                                                  | 32  | 32  | 32  | 33  | 33  | 36  | 36  | 36  | 33  | 33   | 39   | 43   | 46   | 49   | 51   | 54   | 56   |

## **NOTES:**

- 1. All exposed surfaces of frame to receive one coat of rust inhibitive prime paint.
- 2. Unit weight, including frame, glass, and glazing, is 19.0 pounds per square foot.
- Frames equipped with masonry anchors must be grouted full in field. Bolt-in type frames must have all voids in head, jambs, and sill packed with 6 to 12 pound density mineral wool.
- All voids between wall and frame must be continuously caulked.