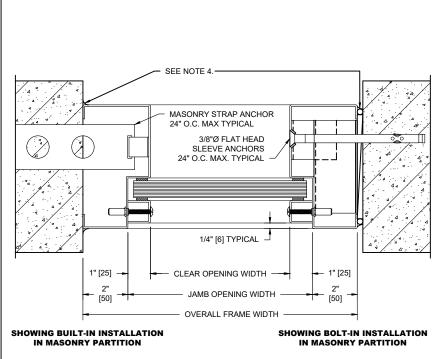

**HORIZONTAL SECTION** 

**VERTICAL SECTION** 

|     | SOUND TRANSMISSION LOSS IN dB AT FREQUENCY / HERTZ |     |     |     |     |     |     |     |     |     |      |      |      |      |      |      |      |      |
|-----|----------------------------------------------------|-----|-----|-----|-----|-----|-----|-----|-----|-----|------|------|------|------|------|------|------|------|
| 100 | 0 1                                                | 125 | 160 | 200 | 250 | 315 | 400 | 500 | 630 | 800 | 1000 | 1250 | 1600 | 2000 | 2500 | 3150 | 4000 | 5000 |
| 32  | 2                                                  | 32  | 32  | 32  | 33  | 33  | 36  | 36  | 36  | 33  | 33   | 39   | 43   | 46   | 49   | 51   | 54   | 56   |

## **NOTES:**

- 1. All exposed surfaces of frame to receive one coat of rust inhibitive prime paint.
- 2. Unit weight, including frame, glass, and glazing, is 19.0 pounds per square foot.
- Frames equipped with masonry anchors must be grouted full in field. Bolt-in type frames must have all voids in head, jambs, and sill packed with 6 to 12 pound density mineral wool.
- All voids between wall and frame must be continuously caulked.