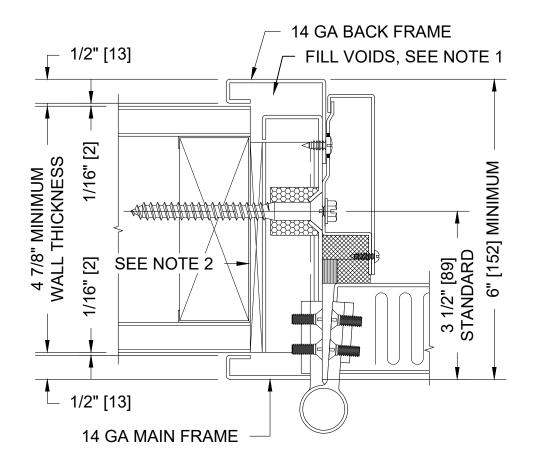

## OPTIONAL SPLIT TYPE FRAME FOR BOLT IN INSTALLATION IN EXISTING STUD WALL

Single Compression Seals -Optional Split Type Frame For Bolt In Installation In Existing Stud Wall

574 West Otterman Street Greensburg, PA 15601 Phone: 800-979-7300 Fax: 724-830-2871 Email: overly@overly.com