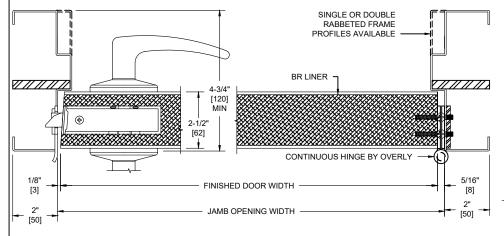

Level 4 bullet resistance. Door fabricated using UL752 listed, Level 4 fiberglass BR liner.
- 2. Doors are for interior use only.
- Doors hung in carbon steel frame. All exposed surfaces of frame to receive one coat of rust inhibitive prime paint.
- 4. Units cannot be UL fire rated.
- 5. Maximum door leaf size is 4'-0" x 10'-0".
- 6. Door weight is 20.3 pounds / sq. foot.
- Doors to be hung on continuous hinges by Overly. Locks required to be BHMA Grade 1, 2, or 3. Electrical hardware with raceways available. Consult factory for specifics.
- MDO and veneer faces available in unfinished, primed, clear, or custom stains. Plastic laminates also available.

### **PUBLIC SIDE ELEVATION**

RIGHT HAND REVERSE BEVEL SHOWN

#### **SECURED AREA (INTERIOR)**



## (KEY) SIDE PUBLIC AREA (EXTERIOR)





#### **HORIZONTAL SECTION**

#### VERTICAL SECTION

|                                       | FPS/MPS         | SHOTS |
|---------------------------------------|-----------------|-------|
| 4 .30 CALIBER RIFLE LEAD CORE SOFT PO | DINT 2540 / 774 | 1     |