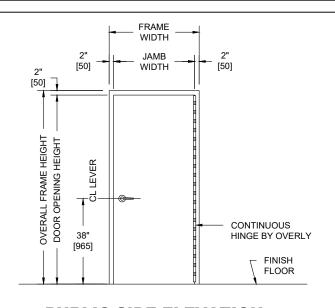

### **PUBLIC SIDE ELEVATION**

RIGHT HAND REVERSE BEVEL SHOWN

#### **HORIZONTAL SECTION**