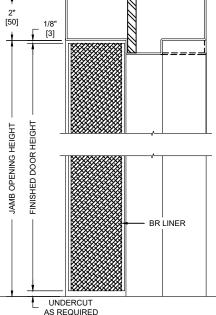

#### VERTICAL SECTION

|                                       | FPS/MPS         | SHOTS |
|---------------------------------------|-----------------|-------|
| 4 .30 CALIBER RIFLE LEAD CORE SOFT PO | DINT 2540 / 774 | 1     |