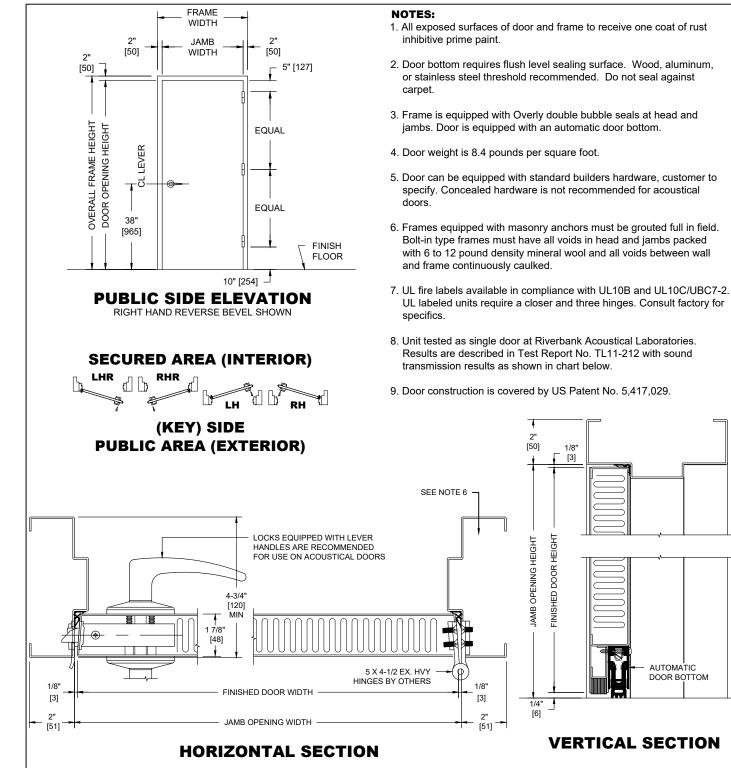

## MODEL NO. 4611212 / UL FIRE RATED / STC 46 / E90-09 / FLUSH SOUND **CONTROL DOOR AND FRAME ASSEMBLY / DOUBLE BUBBLE SEALS**

[50]

1/8"