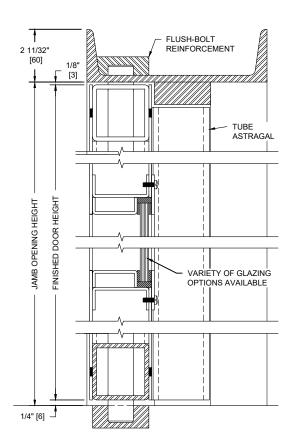

d.
- All exposed surfaces of doors and frame to receive one coat of rust inhibitive prime paint.
- 3. Door must be equipped with an Overly four point mortise locking device, modified manual flush-bolts or surface bolts and Overly M-1800 extreme duty hinges.
- 4. Various weather-stripping options are available.
- 5. Removable and fixed type transom and mullion configurations are available
- Various size vision lites available. 6
- Also available with panic hardware. 7
- Also available with 24 VDC electric lock/unlock or electric latch retraction.



### **HORIZONTAL SECTION**

#### **SECURE AREA (INTERIOR)**



#### **PUBLIC AREA (EXTERIOR)** FRAME WIDTH 2 11/32" 2 11/32" JAMB WIDTH [60] [60]



## **PUBLIC SIDE ELEVATION**

RIGHT HAND REVERSE BEVEL SHOWN SHOWN WITH 10" X 10" VISION LIGHT



## **VERTICAL SECTION**

ALL DIMENSIONS BOTH IN INCHES AND MILLIMETERS