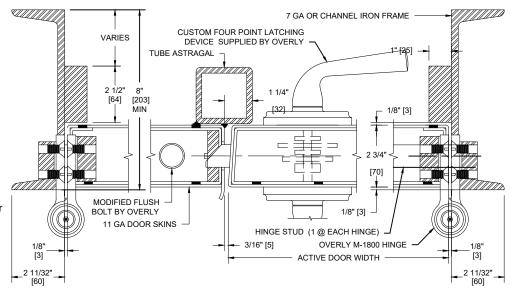

#### **NOTES:**

- A 6'-0" x 7'-0" opening can be 1. designed to withstand up to 30.0 psi total unseating static load. Certain hardware restrictions may apply. Final pressure rating will be determined by our Blast Engineering Department once entire product has been specified.
- All exposed surfaces of doors and frame to receive one coat of rust inhibitive prime paint.
- 3. Door must be equipped with an Overly four point mortise locking device, modified manual flush-bolts or surface bolts and Overly M-1800 extreme duty hinges.
- 4. Various weather-stripping options are available.
- 5. Removable and fixed type transom and mullion configurations are available
- Various size vision lites available. 6
- Also available with panic hardware. 7
- Also available with 24 VDC electric lock/unlock or electric latch retraction.

### **HORIZONTAL SECTION**

#### **SECURE AREA (INTERIOR)**

#### **PUBLIC AREA (EXTERIOR)** FRAME WIDTH 2 11/32" 2 11/32" JAMB WIDTH [60] [60]