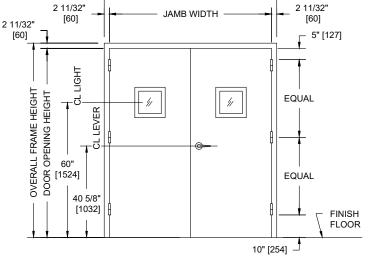

## **PUBLIC SIDE ELEVATION**

RIGHT HAND REVERSE BEVEL SHOWN SHOWN WITH 10" X 10" VISION LIGHT