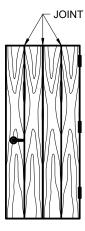

## Assembly of Sliced Face Veneer on Door Face

Running Match (Standard)

Center Match

Finish

Unfinished Prime Painted C

Clear

Custom Color

Plastic Laminate