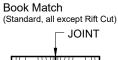

## Matching Between Individual Face Veneer Pieces

## **Veneer Grade:**

Grade A is standard; Grade AA will incur additional charges

Pair Match

(Standard for Book Match)