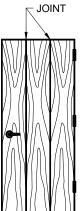

## Assembly of Sliced Face Veneer on Door Face

Running Match (Standard)

Center Match

Finish

Unfinished Prime Painted C

Clear

Custom Color

Plastic Laminate