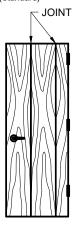

## **Veneer Grade:**

Grade A is standard; Grade AA will incur additional charges

Pair Match

(Standard for Book Match)