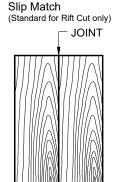

## **Wood Door Veneer and Finish Approval Form**

Sales Order: Project Name:

Job Order: Quantity:

Available Standard Veneers

Type of Cut:

If special non-standard veneer is required, type it in the box above.

Required Certifications: FSC (Forest Stewardship Council) COC (Chain of Custody)

Certifications incur additional charges

## Matching Between Individual Face Veneer Pieces

## **Veneer Grade:**

Grade A is standard; Grade AA will incur additional charges

Pair Match







(Standard for Book Match)

## Assembly of Sliced Face Veneer on Door Face

Running Match (Standard)







Center Match



Finish

Unfinished Prime Painted C

Clear

Custom Color

Plastic Laminate

Note: If Custom Color is selected, color sample must be provided and matching sample approved in writing by the customer)

Protect Custom Color Number:

Note: If Plastic Laminate is selected, the manufacturer and pattern must be provided.

PLAM Manufacturer PLAM Pattern

**Customer Approval Signature** 

Date