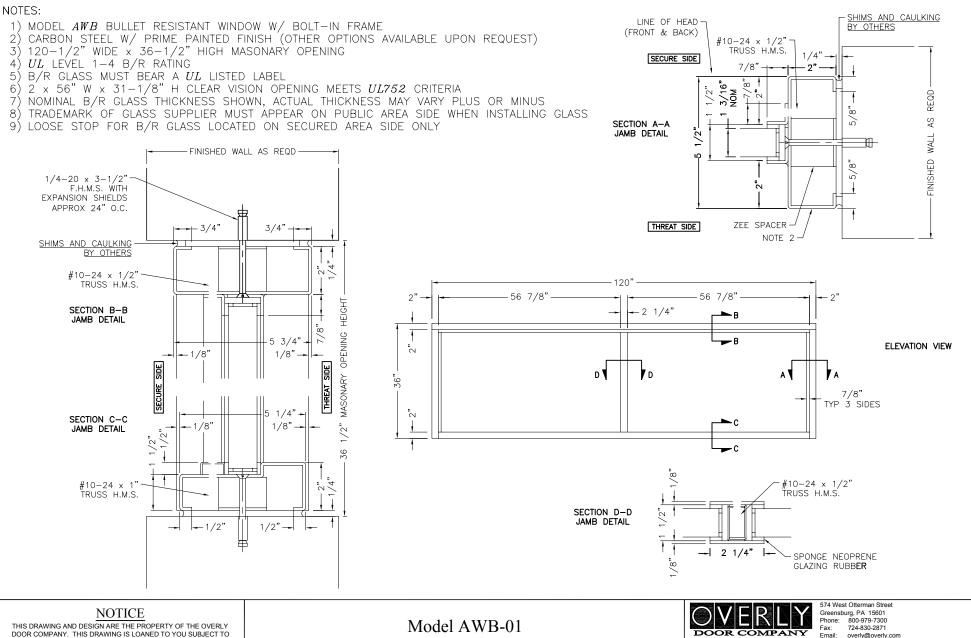

Model AWB-01 Bullet-Resistive Window with Bolt-In Frame and 120" x 36" Clear Vision Window

| DOOR COMPANY         | Phone: 800-979-7300 Fax: 724-830-2871 Email: overly@overly.com |
|----------------------|----------------------------------------------------------------|
| DO NOT SCALE DRAWING |                                                                |
| DRAWN BY/DATE:       | JMC 12/05/2004                                                 |
| CONTROL NUMBER:      | DET-133                                                        |
| FILENAME:            | cut-awb-01.dwg                                                 |