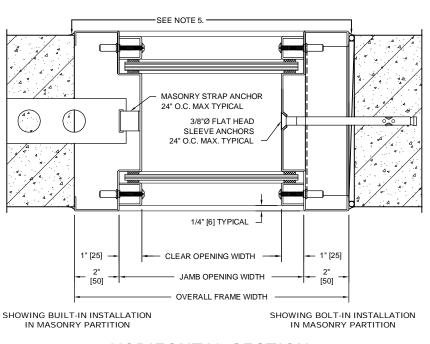

8" [203] MINIMUM JAMB DEPTH FILL ALL VOIDS IN FRAME [50] SEE NOTE 3 1" [25] 4" [102] MINIMUM AIRSPACE OVERALL FRAME WIDTH CLEAR OPENING WIDTH JAMB OPENING WIDTH 3/8" [9] ACOUSTA-PANE 38 LAMINATED GLASS OR EQUAL 1/4" [6] ACOUSTA-PANE 36 LAMINATED GLASS OR EQUAL 1" [25] [50] PURGE PORT SEE NOTE 4

HORIZONTAL SECTION

**VERTICAL SECTION** 

|     | SOUND TRANSMISSION LOSS IN dB AT FREQUENCY / HERTZ |     |     |     |     |     |     |     |     |     |      |      |      |      |      |      |      |      |
|-----|----------------------------------------------------|-----|-----|-----|-----|-----|-----|-----|-----|-----|------|------|------|------|------|------|------|------|
|     | 100                                                | 125 | 160 | 200 | 250 | 315 | 400 | 500 | 630 | 800 | 1000 | 1250 | 1600 | 2000 | 2500 | 3150 | 4000 | 5000 |
|     | 32                                                 | 40  | 36  | 39  | 41  | 44  | 46  | 49  | 52  | 55  | 56   | 57   | 57   | 60   | 62   | 65   | 68   | 69   |
| /15 | 15/10                                              |     |     |     |     |     |     |     |     |     |      |      |      |      |      |      |      |      |