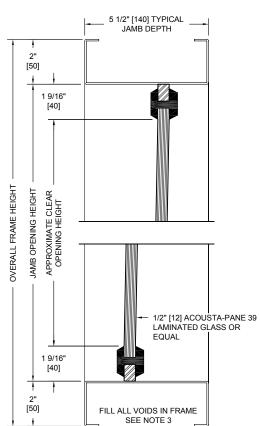

## **NOTES:**

- 1. All exposed surfaces of frame to receive one coat of rust inhibitive prime paint.
- 2. Unit weight, including frame, glass, and glazing, is 9.6 pounds per square foot.
- Frames equipped with masonry anchors must be grouted full in field. Bolt-in type frames must have all voids in head, jambs, and sill packed with 6 to 12 pound density mineral wool.
- 4. Sloped glass standard. Vertical glass (non-standard) available upon request.
- All voids between wall and frame must be continuously caulked.

## **VERTICAL SECTION**

| 100 125 160 200 250 315 400 500 630 800 1000 1250 1600 2000 2500 3150 4000 5000   30 30 32 29 31 32 33 35 37 38 38 36 38 42 45 48 51 53 |   | SOUND TRANSMISSION LOSS IN dB AT FREQUENCY / HERTZ |     |     |     |     |     |     |     |     |     |      |      |      |      |      |      |      |      |
|-----------------------------------------------------------------------------------------------------------------------------------------|---|----------------------------------------------------|-----|-----|-----|-----|-----|-----|-----|-----|-----|------|------|------|------|------|------|------|------|
| 30 30 32 29 31 32 33 35 37 38 38 36 38 42 45 48 51 53                                                                                   | Ī | 100                                                | 125 | 160 | 200 | 250 | 315 | 400 | 500 | 630 | 800 | 1000 | 1250 | 1600 | 2000 | 2500 | 3150 | 4000 | 5000 |
|                                                                                                                                         | Ī | 30                                                 | 30  | 32  | 29  | 31  | 32  | 33  | 35  | 37  | 38  | 38   | 36   | 38   | 42   | 45   | 48   | 51   | 53   |

ALL DIMENSIONS BOTH IN INCHES AND MILLIMETERS