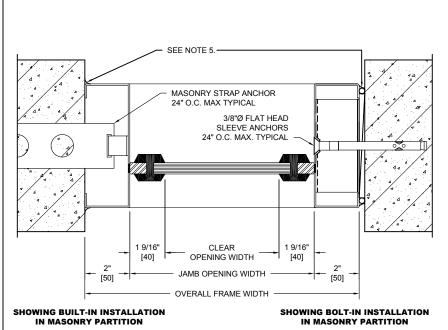

## **NOTES:**

- 1. All exposed surfaces of frame to receive one coat of rust inhibitive prime paint.
- 2. Unit weight, including frame, glass, and glazing, is 9.6 pounds per square foot.
- Frames equipped with masonry anchors must be grouted full in field. Bolt-in type frames must have all voids in head, jambs, and sill packed with 6 to 12 pound density mineral wool.
- 4. Sloped glass standard. Vertical glass (non-standard) available upon request.
- All voids between wall and frame must be continuously caulked.

**HORIZONTAL SECTION** 

ALL DIMENSIONS BOTH IN INCHES AND MILLIMETERS